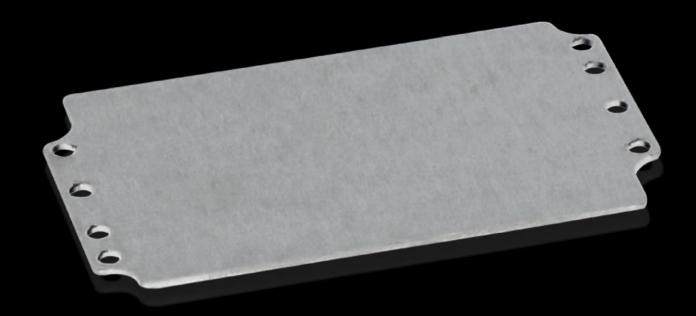

## GA 9105.700 - Mounting plate for GA

For individual interior installation, with mounting holes.

## **Features**

| Model No.                         | GA 9105.700                                                                                                    |
|-----------------------------------|----------------------------------------------------------------------------------------------------------------|
| Product description               | For universal interior installation, with mounting holes.                                                      |
| Material                          | Sheet steel                                                                                                    |
| Surface finish                    | Zinc-plated                                                                                                    |
| Dimensions mounting plate (W x H) | 114 mm x 69 mm                                                                                                 |
| To fit                            | Enclosure type: GA<br>Width: = 125 mm<br>Height: = 80 mm                                                       |
| Packs of                          | 10 pc(s).                                                                                                      |
| Net weight                        | 0.8                                                                                                            |
| Gross weight                      | 0.859                                                                                                          |
| PCF per pack (cradle-to-gate)     | 3.3 kg CO2 eq (Cat B)                                                                                          |
| Note on PCF category              | Category B: PCF value (cradle-to-gate) based on the product weight, approximately calculated and self-declared |
| Customs tariff number             | 73269098                                                                                                       |
| EAN                               | 4028177154261                                                                                                  |
| ETIM 9                            | EC000213                                                                                                       |
| ECLASS 8.0                        | 27409216                                                                                                       |
|                                   |                                                                                                                |