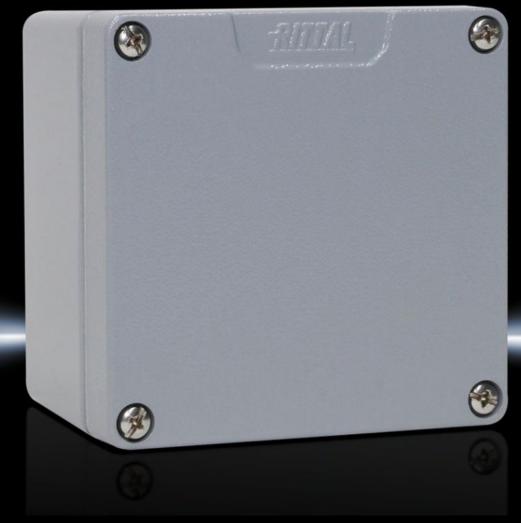

## GA 9108.210 - Cast aluminium enclosures GA

Spray-finished cast aluminium enclosure. Protection category IP 66.

#### **Features**

| GA 9108.210                                                   |
|---------------------------------------------------------------|
| Enclosure: Cast aluminium                                     |
| Cover: Cast aluminium, all-round CR cellular rubber cord seal |
| Textured paint                                                |
| RAL 7001                                                      |
| Enclosure with cover                                          |
| Cover screws, captive                                         |
| Screws for attaching support rails                            |
| Screw for connection of the PE conductor                      |
| NEMA 4                                                        |
| IP 66                                                         |
| IK08                                                          |
| Width: 122 mm                                                 |
| Height: 120 mm                                                |
| Depth: 82 mm                                                  |
| Cast aluminium                                                |
| 1 pc(s).                                                      |
|                                                               |
|                                                               |