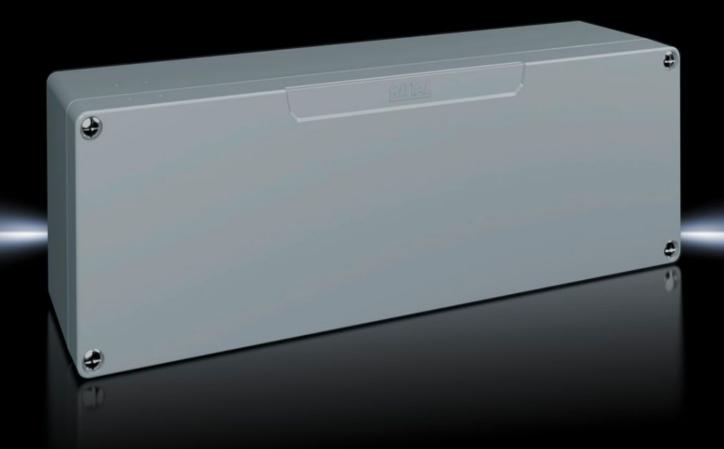

## GA 9111.210 - Cast aluminium enclosures GA

Spray-finished cast aluminium enclosure. Protection category IP 66.

#### **Features**

| Model No.                         | GA 9111.210                                                                                |
|-----------------------------------|--------------------------------------------------------------------------------------------|
| Material                          | Enclosure: Cast aluminium<br>Cover: Cast aluminium, all-round CR cellular rubber cord seal |
| Surface finish                    | Textured paint                                                                             |
| Colour                            | RAL 7001                                                                                   |
| Supply includes                   | Enclosure with cover                                                                       |
|                                   | Cover screws, captive                                                                      |
|                                   | Screws for attaching support rails                                                         |
|                                   | Screw for connection of the PE conductor                                                   |
| Protection category NEMA          | NEMA 4                                                                                     |
| Protection category to IEC 60 529 | IP 66                                                                                      |
| IK Code                           | IK08                                                                                       |
| Dimensions                        | Width: 360 mm                                                                              |
|                                   | Height: 120 mm                                                                             |
|                                   | Depth: 84 mm                                                                               |
| Basic material                    | Cast aluminium                                                                             |
| Packs of                          | 1 pc(s).                                                                                   |
| Net weight                        | 2.2                                                                                        |
|                                   |                                                                                            |