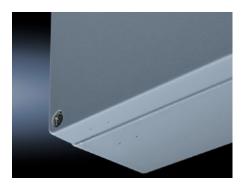

#### **Features**

| Model No.                         | GA 9111.210                                                                                |
|-----------------------------------|--------------------------------------------------------------------------------------------|
| Material                          | Enclosure: Cast aluminium<br>Cover: Cast aluminium, all-round CR cellular rubber cord seal |
| Surface finish                    | Textured paint                                                                             |
| Colour                            | RAL 7001                                                                                   |
| Supply includes                   | Enclosure with cover                                                                       |
|                                   | Cover screws, captive                                                                      |
|                                   | Screws for attaching support rails                                                         |
|                                   | Screw for connection of the PE conductor                                                   |
| Protection category NEMA          | NEMA 4                                                                                     |
| Protection category to IEC 60 529 | IP 66                                                                                      |
| IK Code                           | IK08                                                                                       |
| Dimensions                        | Width: 360 mm                                                                              |
|                                   | Height: 120 mm                                                                             |
|                                   | Depth: 84 mm                                                                               |
| Basic material                    | Cast aluminium                                                                             |
| Packs of                          | 1 pc(s).                                                                                   |
| Net weight                        | 2.2                                                                                        |
|                                   |                                                                                            |