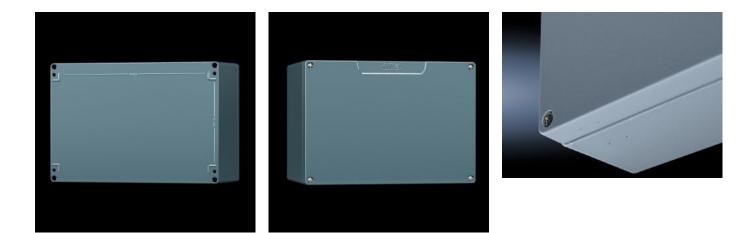

### GA 9112.210 - Cast aluminium enclosures GA

Spray-finished cast aluminium enclosure. Protection category IP 66.

#### Features

| Model No.                         | GA 9112.210                                                                                                                     |
|-----------------------------------|---------------------------------------------------------------------------------------------------------------------------------|
| Material                          | Enclosure: Cast aluminium<br>Cover: Cast aluminium, all-round CR cellular rubber cord seal                                      |
| Surface finish                    | Textured paint                                                                                                                  |
| Colour                            | RAL 7001                                                                                                                        |
| Supply includes                   | Enclosure with cover<br>Cover screws, captive<br>Screws for attaching support rails<br>Screw for connection of the PE conductor |
| Protection category NEMA          | NEMA 4                                                                                                                          |
| Protection category to IEC 60 529 | IP 66                                                                                                                           |
| IK Code                           | IK08                                                                                                                            |
| Dimensions                        | Width: 160 mm<br>Height: 160 mm<br>Depth: 93 mm                                                                                 |
| Basic material                    | Cast aluminium                                                                                                                  |
| Packs of                          | 1 pc(s).                                                                                                                        |
| Net weight                        | 1.69                                                                                                                            |