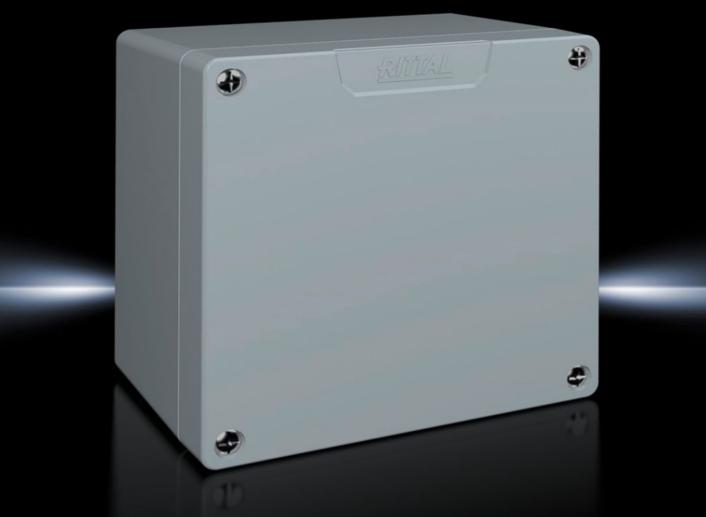

### GA 9112.210 - Cast aluminium enclosures GA

Spray-finished cast aluminium enclosure. Protection category IP 66.

#### Features

| Model No.                         | GA 9112.210                                                                                                                     |
|-----------------------------------|---------------------------------------------------------------------------------------------------------------------------------|
| Material                          | Enclosure: Cast aluminium<br>Cover: Cast aluminium, all-round CR cellular rubber cord seal                                      |
| Surface finish                    | Textured paint                                                                                                                  |
| Colour                            | RAL 7001                                                                                                                        |
| Supply includes                   | Enclosure with cover<br>Cover screws, captive<br>Screws for attaching support rails<br>Screw for connection of the PE conductor |
| Protection category NEMA          | NEMA 4                                                                                                                          |
| Protection category to IEC 60 529 | IP 66                                                                                                                           |
| IK Code                           | IK08                                                                                                                            |
| Dimensions                        | Width: 160 mm<br>Height: 160 mm<br>Depth: 93 mm                                                                                 |
| Basic material                    | Cast aluminium                                                                                                                  |
| Packs of                          | 1 pc(s).                                                                                                                        |
| Net weight                        | 1.69                                                                                                                            |