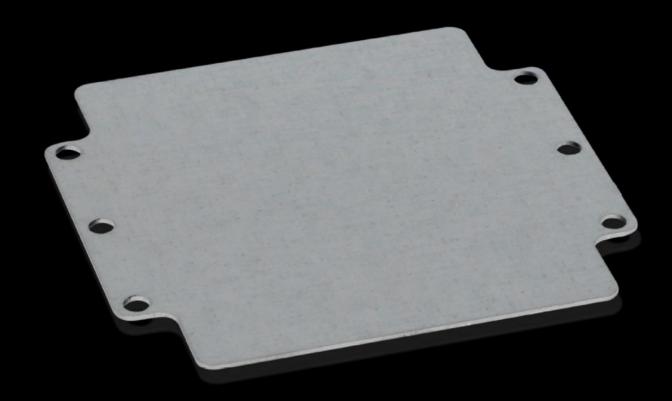

## GA 9112.700 - Mounting plate for GA

For individual interior installation, with mounting holes.

## **Features**

| Model No.                         | GA 9112.700                                                                                                    |
|-----------------------------------|----------------------------------------------------------------------------------------------------------------|
| Product description               | For universal interior installation, with mounting holes.                                                      |
| Material                          | Sheet steel                                                                                                    |
| Surface finish                    | Zinc-plated                                                                                                    |
| Dimensions mounting plate (W x H) | 145 mm x 142 mm                                                                                                |
| To fit                            | Enclosure type: GA<br>Width: = 160 mm<br>Height: = 160 mm                                                      |
| Packs of                          | 2 pc(s).                                                                                                       |
| Net weight                        | 0.42                                                                                                           |
| Gross weight                      | 0.435                                                                                                          |
| PCF per pack (cradle-to-gate)     | 1.7 kg CO2 eq (Cat B)                                                                                          |
| Note on PCF category              | Category B: PCF value (cradle-to-gate) based on the product weight, approximately calculated and self-declared |
| Customs tariff number             | 73269098                                                                                                       |
| EAN                               | 4028177154322                                                                                                  |
| ETIM 9                            | EC000213                                                                                                       |
| ECLASS 8.0                        | 27409216                                                                                                       |
|                                   |                                                                                                                |