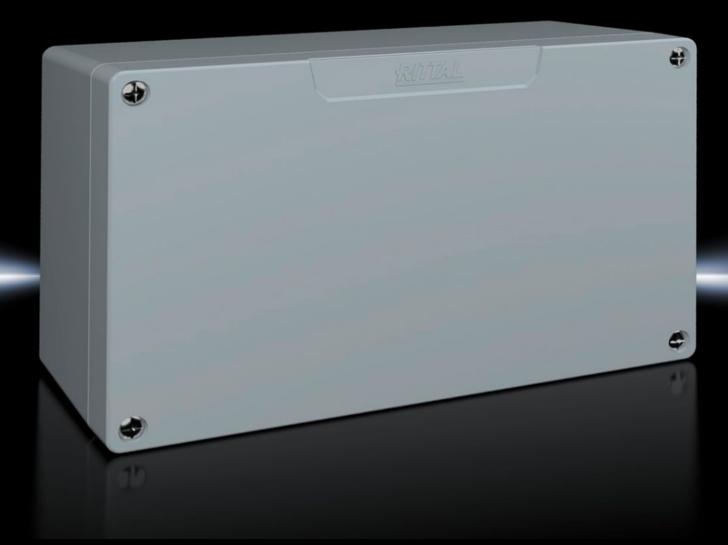

### GA 9113.210 - Cast aluminium enclosures GA

Spray-finished cast aluminium enclosure. Protection category IP 66.

#### **Features**

| Model No.                         | GA 9113.210                                                                                |
|-----------------------------------|--------------------------------------------------------------------------------------------|
| Material                          | Enclosure: Cast aluminium<br>Cover: Cast aluminium, all-round CR cellular rubber cord seal |
| Surface finish                    | Textured paint                                                                             |
| Colour                            | RAL 7001                                                                                   |
| Supply includes                   | Enclosure with cover                                                                       |
|                                   | Cover screws, captive                                                                      |
|                                   | Screws for attaching support rails                                                         |
|                                   | Screw for connection of the PE conductor                                                   |
| Protection category NEMA          | NEMA 4                                                                                     |
| Protection category to IEC 60 529 | IP 66                                                                                      |
| IK Code                           | IK08                                                                                       |
| Dimensions                        | Width: 260 mm                                                                              |
|                                   | Height: 160 mm                                                                             |
|                                   | Depth: 93 mm                                                                               |
| Basic material                    | Cast aluminium                                                                             |
| Packs of                          | 1 pc(s).                                                                                   |
| Net weight                        | 2.2                                                                                        |
|                                   |                                                                                            |