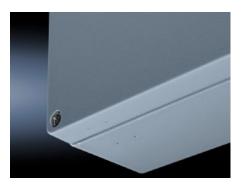

### GA 9113.210 - Cast aluminium enclosures GA

Spray-finished cast aluminium enclosure. Protection category IP 66.

#### **Features**

| Model No.                         | GA 9113.210                                                                                |
|-----------------------------------|--------------------------------------------------------------------------------------------|
| Material                          | Enclosure: Cast aluminium<br>Cover: Cast aluminium, all-round CR cellular rubber cord seal |
| Surface finish                    | Textured paint                                                                             |
| Colour                            | RAL 7001                                                                                   |
| Supply includes                   | Enclosure with cover                                                                       |
|                                   | Cover screws, captive                                                                      |
|                                   | Screws for attaching support rails                                                         |
|                                   | Screw for connection of the PE conductor                                                   |
| Protection category NEMA          | NEMA 4                                                                                     |
| Protection category to IEC 60 529 | IP 66                                                                                      |
| IK Code                           | IK08                                                                                       |
| Dimensions                        | Width: 260 mm                                                                              |
|                                   | Height: 160 mm                                                                             |
|                                   | Depth: 93 mm                                                                               |
| Basic material                    | Cast aluminium                                                                             |
| Packs of                          | 1 pc(s).                                                                                   |
| Net weight                        | 2.2                                                                                        |
|                                   |                                                                                            |