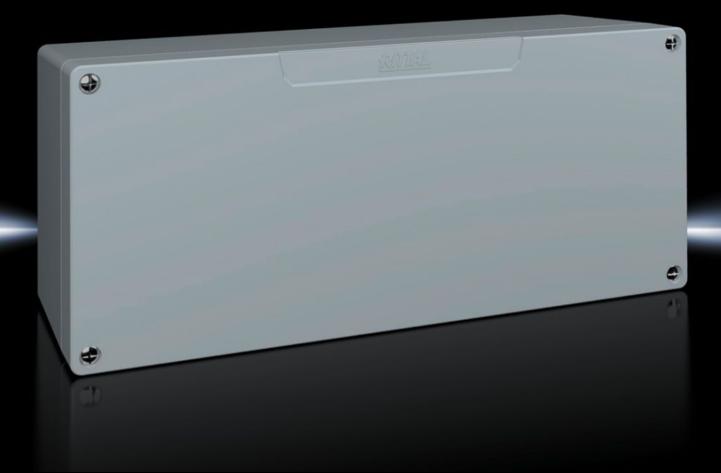

### GA 9114.210 - Cast aluminium enclosures GA

Spray-finished cast aluminium enclosure. Protection category IP 66.

#### **Features**

| Model No.                         | GA 9114.210                                                                                |
|-----------------------------------|--------------------------------------------------------------------------------------------|
| Material                          | Enclosure: Cast aluminium<br>Cover: Cast aluminium, all-round CR cellular rubber cord seal |
| Surface finish                    | Textured paint                                                                             |
| Colour                            | RAL 7001                                                                                   |
| Supply includes                   | Enclosure with cover                                                                       |
|                                   | Cover screws, captive                                                                      |
|                                   | Screws for attaching support rails                                                         |
|                                   | Screw for connection of the PE conductor                                                   |
| Protection category NEMA          | NEMA 4                                                                                     |
| Protection category to IEC 60 529 | IP 66                                                                                      |
| IK Code                           | IK08                                                                                       |
| Dimensions                        | Width: 360 mm                                                                              |
|                                   | Height: 160 mm                                                                             |
|                                   | Depth: 93 mm                                                                               |
| Basic material                    | Cast aluminium                                                                             |
| Packs of                          | 1 pc(s).                                                                                   |
| Net weight                        | 3.04                                                                                       |
|                                   |                                                                                            |