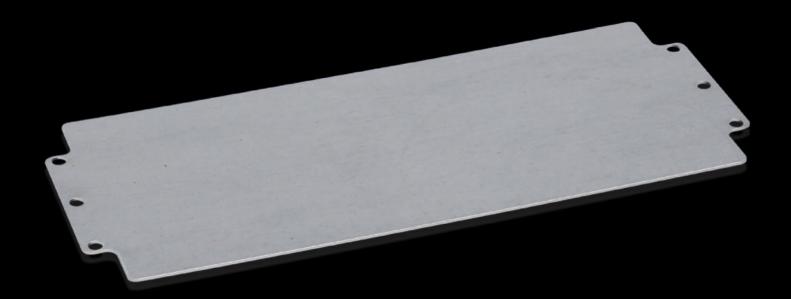

## GA 9114.700 - Mounting plate for GA

For individual interior installation, with mounting holes.

## **Features**

| Model No.                         | GA 9114.700                                               |
|-----------------------------------|-----------------------------------------------------------|
| Product description               | For universal interior installation, with mounting holes. |
| Material                          | Sheet steel                                               |
| Surface finish                    | Zinc-plated                                               |
| Dimensions mounting plate (W x H) | 344 mm x 142 mm                                           |
| To fit                            | Enclosure type: GA<br>Width: = 360 mm<br>Height: = 160 mm |
| Packs of                          | 1 pc(s).                                                  |
| Net weight                        | 0.5                                                       |
| Gross weight                      | 0.558                                                     |
| Customs tariff number             | 73269098                                                  |
| EAN                               | 4028177154353                                             |
| ETIM 9                            | EC000213                                                  |
| ECLASS 8.0                        | 27409216                                                  |