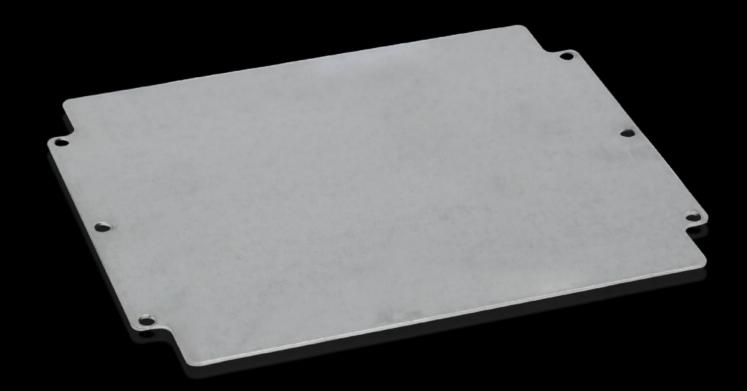

## GA 9117.700 - Mounting plate for GA

For individual interior installation, with mounting holes.

## **Features**

| Model No.                         | GA 9117.700                                                                                                    |
|-----------------------------------|----------------------------------------------------------------------------------------------------------------|
| Product description               | For universal interior installation, with mounting holes.                                                      |
| Material                          | Sheet steel                                                                                                    |
| Surface finish                    | Zinc-plated                                                                                                    |
| Dimensions mounting plate (W x H) | 264 mm x 214 mm                                                                                                |
| To fit                            | Enclosure type: GA<br>Width: = 280 mm<br>Height: = 232 mm                                                      |
| Packs of                          | 1 pc(s).                                                                                                       |
| Net weight                        | 0.6                                                                                                            |
| Gross weight                      | 0.663                                                                                                          |
| PCF per pack (cradle-to-gate)     | 3.4 kg CO2 eq (Cat B)                                                                                          |
| Note on PCF category              | Category B: PCF value (cradle-to-gate) based on the product weight, approximately calculated and self-declared |
| Customs tariff number             | 94039910                                                                                                       |
| EAN                               | 4028177154377                                                                                                  |
| ETIM 9                            | EC000213                                                                                                       |
| ECLASS 8.0                        | 27409216                                                                                                       |
|                                   |                                                                                                                |