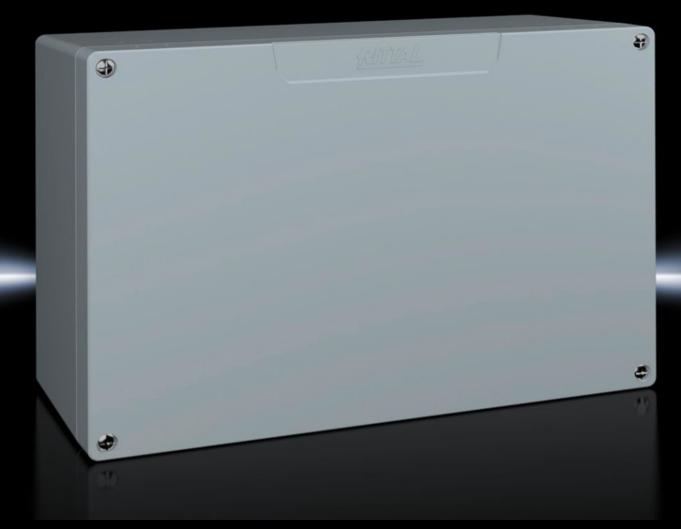

### GA 9118.210 - Cast aluminium enclosures GA

Spray-finished cast aluminium enclosure. Protection category IP 66.

#### **Features**

| GA 9118.210                                                   |
|---------------------------------------------------------------|
| Enclosure: Cast aluminium                                     |
| Cover: Cast aluminium, all-round CR cellular rubber cord seal |
| Textured paint                                                |
| RAL 7001                                                      |
| Enclosure with cover                                          |
| Cover screws, captive                                         |
| Screws for attaching support rails                            |
| Screw for connection of the PE conductor                      |
| NEMA 4                                                        |
| IP 66                                                         |
| IK08                                                          |
| Width: 330 mm                                                 |
| Height: 230 mm                                                |
| Depth: 113 mm                                                 |
| Cast aluminium                                                |
| 1 pc(s).                                                      |
|                                                               |
|                                                               |