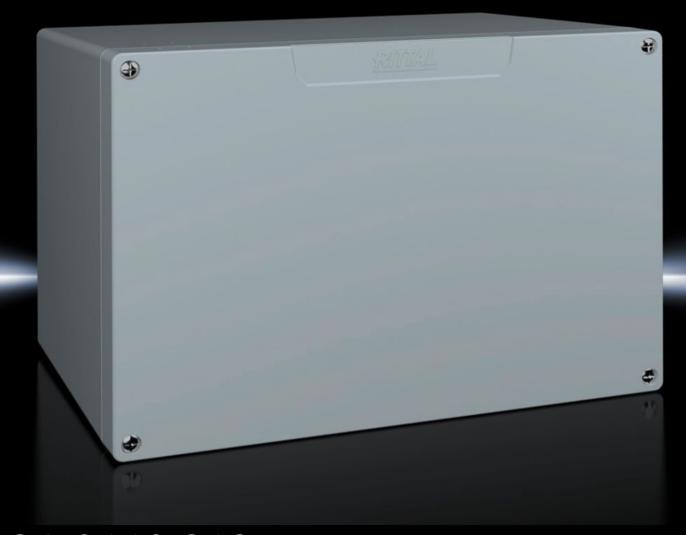

### GA 9119.210 - Cast aluminium enclosures GA

Spray-finished cast aluminium enclosure. Protection category IP 66.

#### **Features**

| Model No.                         | GA 9119.210                                                                                |
|-----------------------------------|--------------------------------------------------------------------------------------------|
| Material                          | Enclosure: Cast aluminium<br>Cover: Cast aluminium, all-round CR cellular rubber cord seal |
| Surface finish                    | Textured paint                                                                             |
| Colour                            | RAL 7001                                                                                   |
| Supply includes                   | Enclosure with cover                                                                       |
|                                   | Cover screws, captive                                                                      |
|                                   | Screws for attaching support rails                                                         |
|                                   | Screw for connection of the PE conductor                                                   |
| Protection category NEMA          | NEMA 4                                                                                     |
| Protection category to IEC 60 529 | IP 66                                                                                      |
| IK Code                           | IK08                                                                                       |
| Dimensions                        | Width: 330 mm                                                                              |
|                                   | Height: 230 mm                                                                             |
|                                   | Depth: 183 mm                                                                              |
| Basic material                    | Cast aluminium                                                                             |
| Packs of                          | 1 pc(s).                                                                                   |
| Net weight                        | 4.5                                                                                        |
|                                   |                                                                                            |