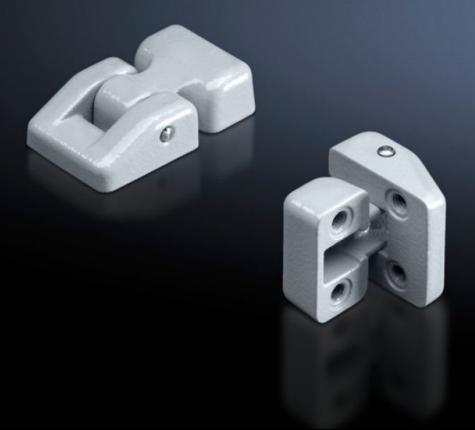

## Rittal – The System.

Faster - better - everywhere.

GA 9123.000 Hinge, exterior

State: 2/08/2025 (Source: rittal.com/nz-en)

## GA 9123.000 - Hinge, exterior for GA

For fastening the cover to the enclosure base.

## **Features**

| Model No.             | GA 9123.000                                              |
|-----------------------|----------------------------------------------------------|
| Product description   | For attaching the cover to the enclosure base.           |
| Material              | Die-cast aluminium                                       |
| Colour                | RAL 7001                                                 |
| Supply includes       | 2 hinges<br>8 screws                                     |
| To fit                | Enclosure type: GA<br>Height: ≥ 120 mm<br>Depth: ≥ 80 mm |
| Packs of              | 2 pc(s).                                                 |
| Net weight            | 0.05                                                     |
| Gross weight          | 0.059                                                    |
| Customs tariff number | 83021000                                                 |
| EAN                   | 4028177154537                                            |
| ETIM 9                | EC001167                                                 |
| ECLASS 8.0            | 27409219                                                 |