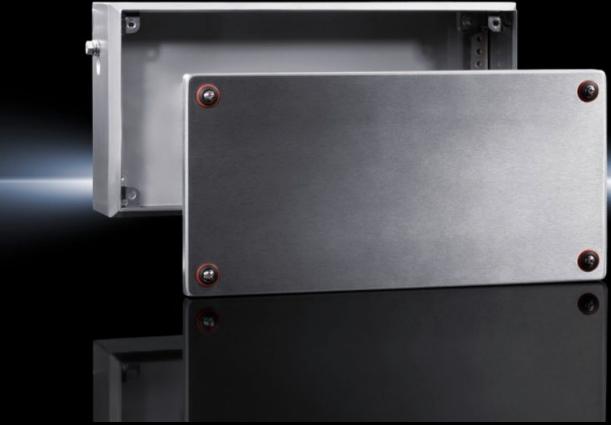

# KEL 9301.000 - Ex enclosures Stainless steel, empty enclosure with screw fastened cover

Ex enclosure with screw-fastened cover, stainless steel

#### **Features**

| Model No.       | KEL 9301.000                                                         |
|-----------------|----------------------------------------------------------------------|
| Design          | Ex enclosures                                                        |
| Applications    | Zone 1 and 2 or 21 and 22 to 2014/34/EC                              |
|                 | Ambient temperature range: -30 °C+80 °C                              |
|                 | The specified temperatures may be limited by the installed equipment |
|                 | Explosion protection category to EN 60 079: Equipment protection     |
|                 | thanks to increased safety (Ex e), equipment protection thanks to    |
|                 | enclosure (Ex tb)                                                    |
| Material        | Enclosure: Stainless steel 1.4301 (AISI 304)                         |
|                 | Cover: Stainless steel 1.4301 (AISI 304), all-round foamed-in        |
|                 | silicone seal                                                        |
| Surface finish  | Enclosure: Brushed, grain 400, peak-to-valley height < 0.8 μm        |
| Supply includes | Enclosure                                                            |
|                 | Cover                                                                |
| Dimensions      | Width: 150 mm                                                        |
|                 | Height: 150 mm                                                       |
|                 | Depth: 80 mm                                                         |