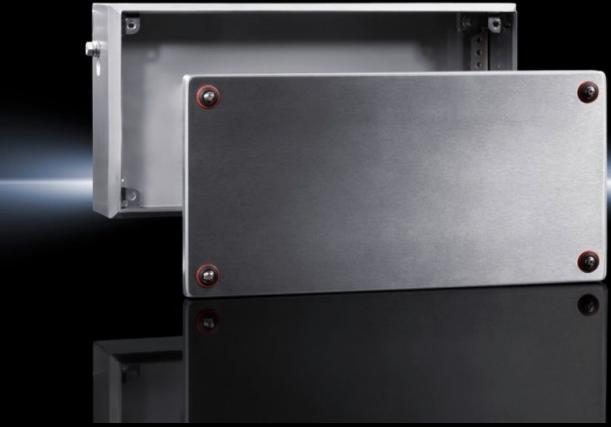

# KEL 9305.000 - Ex enclosures Stainless steel, empty enclosure with screw fastened cover

Ex enclosure with screw-fastened cover, stainless steel

#### **Features**

| Model No.       | KEL 9305.000                                                         |
|-----------------|----------------------------------------------------------------------|
| Design          | Ex enclosures                                                        |
| Applications    | Zone 1 and 2 or 21 and 22 to 2014/34/EC                              |
|                 | Ambient temperature range: -30 °C+80 °C                              |
|                 | The specified temperatures may be limited by the installed equipment |
|                 | Explosion protection category to EN 60 079: Equipment protection     |
|                 | thanks to increased safety (Ex e), equipment protection thanks to    |
|                 | enclosure (Ex tb)                                                    |
| Material        | Enclosure: Stainless steel 1.4301 (AISI 304)                         |
|                 | Cover: Stainless steel 1.4301 (AISI 304), all-round foamed-in        |
|                 | silicone seal                                                        |
| Surface finish  | Enclosure: Brushed, grain 400, peak-to-valley height < 0.8 μm        |
| Supply includes | Enclosure                                                            |
|                 | Cover                                                                |
| Dimensions      | Width: 400 mm                                                        |
|                 | Height: 200 mm                                                       |
|                 | Depth: 120 mm                                                        |