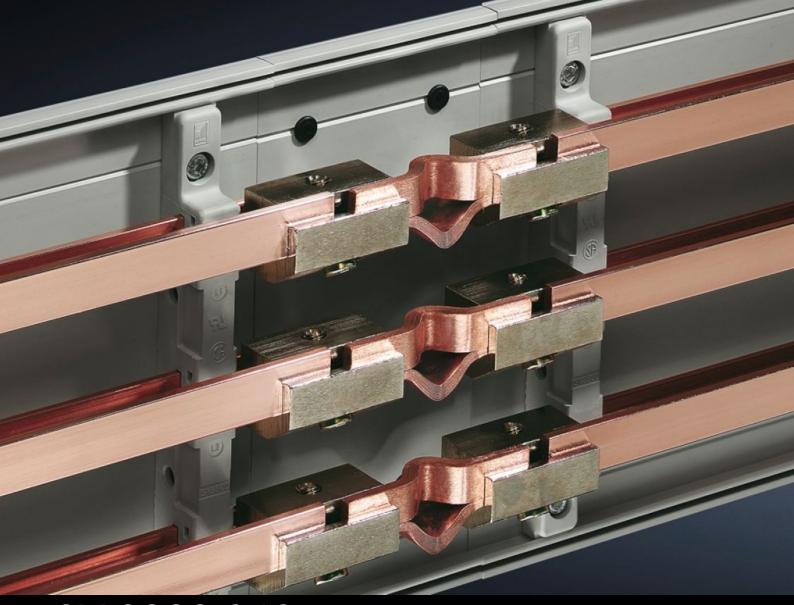

## SV 9320.060 - PLS expansion connectors

For thermal and mechanical compensation during connection of PLS special busbars from enclosure to enclosure.

#### **Features**

| Model No.                    | SV 9320.060                                                                                                                                                                                                                                                |  |  |
|------------------------------|------------------------------------------------------------------------------------------------------------------------------------------------------------------------------------------------------------------------------------------------------------|--|--|
| Product description          | For thermal and mechanical compensation when connecting PLS special busbars from enclosure to enclosure.                                                                                                                                                   |  |  |
| Material                     | E-Cu                                                                                                                                                                                                                                                       |  |  |
| Assembly instruction         | Two busbar connectors are needed to fit one expansion connector.                                                                                                                                                                                           |  |  |
| Note                         | At a temperature increase of 30 K, there is an expansion in the length of the busbars by approximately 0.5 mm/m. For this reason, it is advisable to use an expanding connection for thermal compensation in busbar systems with busbar sections > 3600 mm |  |  |
| To fit busbars               | PLS 800                                                                                                                                                                                                                                                    |  |  |
| Packs of                     | 3 pc(s).                                                                                                                                                                                                                                                   |  |  |
| Net weight                   | 0.537                                                                                                                                                                                                                                                      |  |  |
| Gross weight                 | 0.6                                                                                                                                                                                                                                                        |  |  |
| Copper weight (kg per piece) | 0.18                                                                                                                                                                                                                                                       |  |  |
| Customs tariff number        | 85369010                                                                                                                                                                                                                                                   |  |  |
| EAN                          | 4028177162365                                                                                                                                                                                                                                              |  |  |
| ETIM 9                       | EC000713                                                                                                                                                                                                                                                   |  |  |
| ECLASS 8.0                   | 27400606                                                                                                                                                                                                                                                   |  |  |

#### Tender text

PLS 800 expansion connector PLS expansion connectors for thermal and mechanical compensation during connection of PLS 800 special busbars from enclosure to enclosure.

System:

Rittal RiLine60