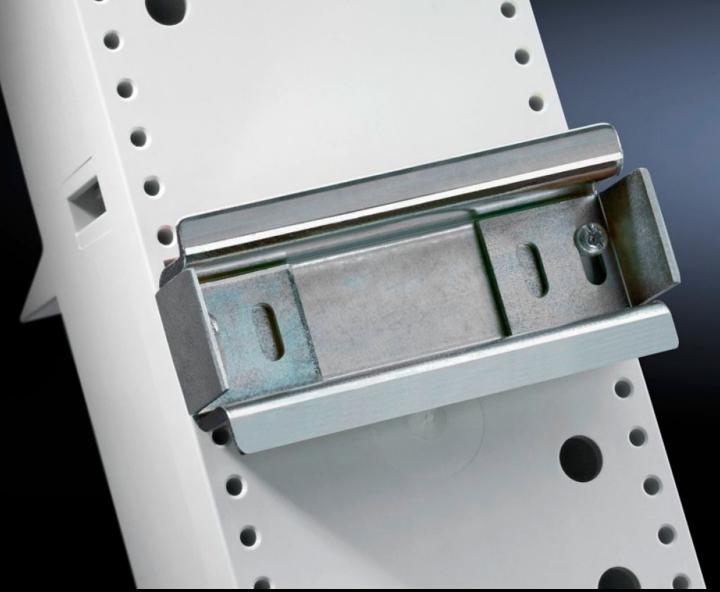

# SV 9320.120 - Support rail 35 x 15 mm for Mini-PLS/circuit-breaker component adaptors

Support rail for Mini-PLS and circuit-breaker component adaptors.

#### **Features**

| Model No.                     | SV 9320.120                                                                                                    |
|-------------------------------|----------------------------------------------------------------------------------------------------------------|
| Material                      | Sheet steel                                                                                                    |
| Surface finish                | Zinc-plated                                                                                                    |
| Supply includes               | Assembly screws and side anti-slip guard                                                                       |
| To fit Model No.              | 9342.400                                                                                                       |
|                               | 9342.410                                                                                                       |
|                               | 9629.000                                                                                                       |
| Dimensions                    | Width: 72 mm                                                                                                   |
| Packs of                      | 5 pc(s).                                                                                                       |
| Net weight                    | 0.36                                                                                                           |
| Gross weight                  | 0.403                                                                                                          |
| PCF per pack (cradle-to-gate) | 1.5 kg CO2 eq (Cat B)                                                                                          |
| Note on PCF category          | Category B: PCF value (cradle-to-gate) based on the product weight, approximately calculated and self-declared |
| Customs tariff number         | 73269098                                                                                                       |
| EAN                           | 4028177219762                                                                                                  |
| ETIM 9                        | EC001285                                                                                                       |
|                               |                                                                                                                |

#### Tender text

Support rails
For mounting Siemens air circuit-breakers S3 on SV 9320.000, SV 9320.010 and SV 9629.000.
Including assembly screws.

Width: 72 mm Height: 15 mm

© Rittal 2025 3