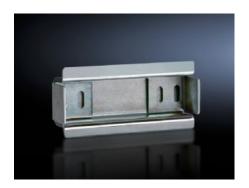

# SV 9320.120 - Support rail 35 x 15 mm for Mini-PLS/circuit-breaker component adaptors

Support rail for Mini-PLS and circuit-breaker component adaptors.

#### **Features**

| Model No.                     | SV 9320.120                                                                                                    |
|-------------------------------|----------------------------------------------------------------------------------------------------------------|
| Material                      | Sheet steel                                                                                                    |
| Surface finish                | Zinc-plated                                                                                                    |
| Supply includes               | Assembly screws and side anti-slip guard                                                                       |
| To fit Model No.              | 9342.400                                                                                                       |
|                               | 9342.410                                                                                                       |
|                               | 9629.000                                                                                                       |
| Dimensions                    | Width: 72 mm                                                                                                   |
| Packs of                      | 5 pc(s).                                                                                                       |
| Net weight                    | 0.36                                                                                                           |
| Gross weight                  | 0.403                                                                                                          |
| PCF per pack (cradle-to-gate) | 1.5 kg CO2 eq (Cat B)                                                                                          |
| Note on PCF category          | Category B: PCF value (cradle-to-gate) based on the product weight, approximately calculated and self-declared |
| Customs tariff number         | 73269098                                                                                                       |
| EAN                           | 4028177219762                                                                                                  |
| ETIM 9                        | EC001285                                                                                                       |
|                               |                                                                                                                |

#### Tender text

Support rails
For mounting Siemens air circuit-breakers S3 on SV 9320.000, SV 9320.010 and SV 9629.000.
Including assembly screws.

Width: 72 mm Height: 15 mm

© Rittal 2025 3