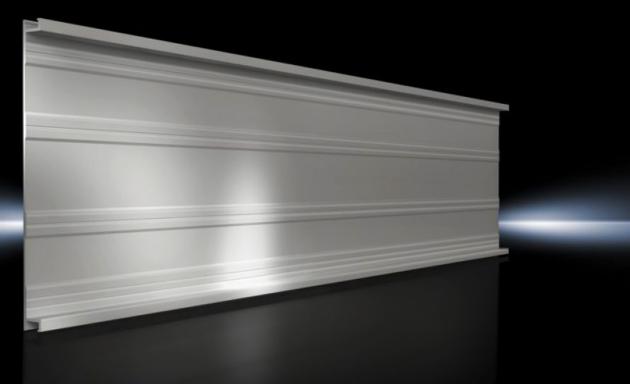

# SV 9340.100 - Base tray for RiLine busbar systems

Rear contact hazard protection of a busbar assembly.

#### Features

| Model No.             | SV 9340.100                                                               |
|-----------------------|---------------------------------------------------------------------------|
| Product description   | For rear contact hazard protection of the busbar assembly.                |
| Material              | Thermally modified hard PVC.<br>Fire protection corresponding to UL 94-V0 |
| Colour                | RAL 7035                                                                  |
| For no. of poles      | 3                                                                         |
| Note                  | May be cut individually to required length                                |
| To fit busbar system  | Flat copper busbars, 3-pole                                               |
| Dimensions            | Length: 500 mm                                                            |
| Packs of              | 2 pc(s).                                                                  |
| Net weight            | 1                                                                         |
| Gross weight          | 1.1                                                                       |
| Customs tariff number | 85472000                                                                  |
| EAN                   | 4028177502352                                                             |
| ETIM 9                | EC002270                                                                  |
| ECLASS 8.0            | 27409221                                                                  |
|                       |                                                                           |