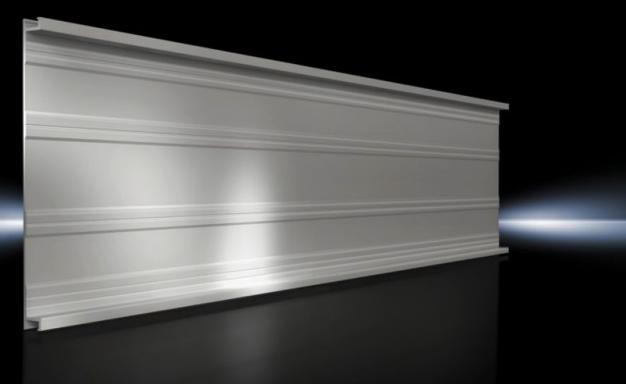

# SV 9340.110 - Base tray for RiLine busbar systems

Rear contact hazard protection of a busbar assembly.

## Features

| Model No.             | SV 9340.110                                                               |
|-----------------------|---------------------------------------------------------------------------|
| Product description   | For rear contact hazard protection of the busbar assembly.                |
| Material              | Thermally modified hard PVC.<br>Fire protection corresponding to UL 94-V0 |
| Colour                | RAL 7035                                                                  |
| Note                  | May be cut individually to required length                                |
| Number of poles       | 3-pole                                                                    |
| To fit busbar system  | Flat copper busbars, 3-pole                                               |
| Dimensions            | Length: 700 mm                                                            |
| Packs of              | 2 pc(s).                                                                  |
| Net weight            | 1.3                                                                       |
| Gross weight          | 1.58                                                                      |
| Customs tariff number | 85472000                                                                  |
| EAN                   | 4028177502369                                                             |
| ETIM 9                | EC002270                                                                  |
| ECLASS 8.0            | 27409221                                                                  |
|                       |                                                                           |

## Tender text

RiLine60 base tray Base tray for rear contact hazard protection of the flat bar assembly Technical specifications Length: 700 mm Width: 210 mm Height: 19.5 mm System: Rittal RiLine60