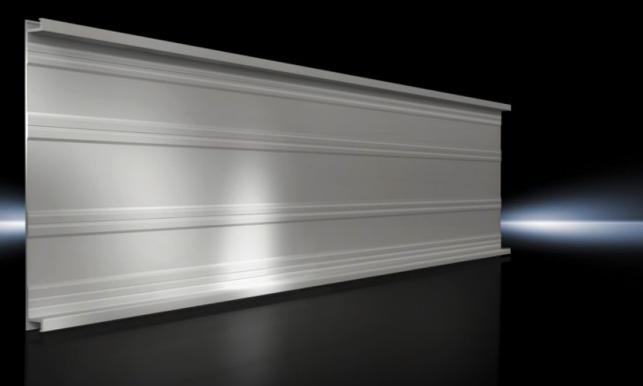

## SV 9340.170 - Base tray for RiLine busbar systems

Rear contact hazard protection of a busbar assembly.

#### Features

| Model No.             | SV 9340.170                                                               |
|-----------------------|---------------------------------------------------------------------------|
| Product description   | For rear contact hazard protection of the busbar assembly.                |
| Material              | Thermally modified hard PVC.<br>Fire protection corresponding to UL 94-V0 |
| Colour                | RAL 7035                                                                  |
| Note                  | May be cut individually to required length                                |
| Number of poles       | 3-pole                                                                    |
| To fit busbar system  | Flat copper busbars, 3-pole                                               |
| Dimensions            | Length: 2,400 mm                                                          |
| Packs of              | 1 pc(s).                                                                  |
| Net weight            | 2.475                                                                     |
| Gross weight          | 2.675                                                                     |
| Customs tariff number | 85472000                                                                  |
| EAN                   | 4028177572331                                                             |
| ETIM 9                | EC002270                                                                  |
| ECLASS 8.0            | 27409221                                                                  |
|                       |                                                                           |

#### Tender text

RiLine 60 base tray Base tray for 60 mm flat bar system for rear contact hazard protection of the flat bar assembly Technical specifications Length: 2400 mm Width: 210 mm Height: 19.5 mm System: Rittal RiLine60