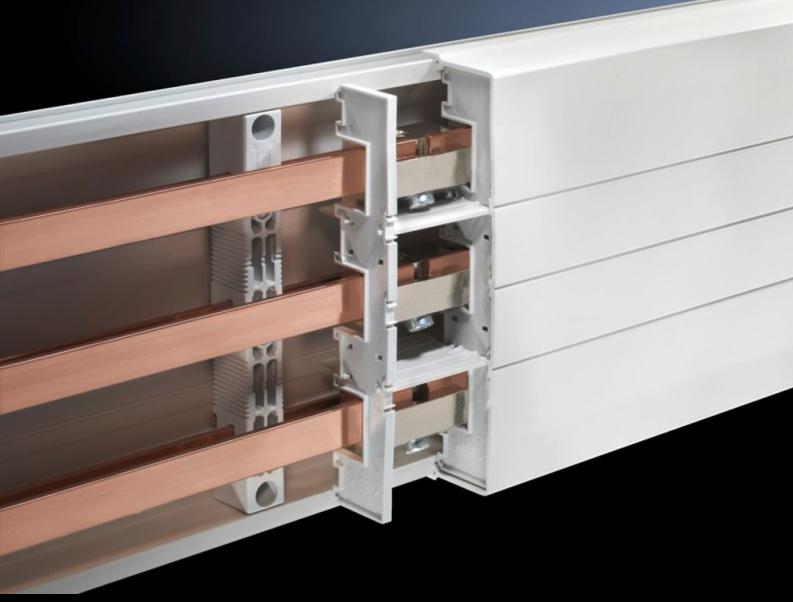

## SV 9340.200 - Cover section for RiLine busbar systems

May be cut to length as required, for clip-on mounting to the base tray section.

#### **Features**

| Model No.             | SV 9340.200                                                         |
|-----------------------|---------------------------------------------------------------------|
| Product description   | For clip-on mounting onto the base tray.                            |
| Material              | Thermally modified hard PVC.                                        |
|                       | Fire protection corresponding to UL 94-V0                           |
| Colour                | RAL 7035                                                            |
| Note                  | If the cover section is loaded from the front, the support panel is |
|                       | needed for stability                                                |
|                       | May be cut individually to required length                          |
| To fit busbar system  | Flat copper busbars, 3-pole                                         |
|                       | PLS 800, 3-pole                                                     |
|                       | PLS 1600, 3-pole                                                    |
| Dimensions            | Length: 700 mm                                                      |
| Packs of              | 2 pc(s).                                                            |
| Net weight            | 1.6                                                                 |
| Gross weight          | 1.79                                                                |
| Customs tariff number | 85472000                                                            |
| EAN                   | 4028177502420                                                       |
| ETIM 9                | EC000775                                                            |
| ECLASS 8.0            | 27142414                                                            |
|                       |                                                                     |