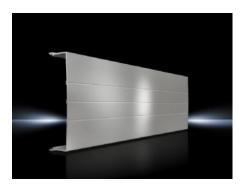

## SV 9340.200 - Cover section for RiLine busbar systems

May be cut to length as required, for clip-on mounting to the base tray section.

#### **Features**

| Model No.             | SV 9340.200                                                         |
|-----------------------|---------------------------------------------------------------------|
| Product description   | For clip-on mounting onto the base tray.                            |
| Material              | Thermally modified hard PVC.                                        |
|                       | Fire protection corresponding to UL 94-V0                           |
| Colour                | RAL 7035                                                            |
| Note                  | If the cover section is loaded from the front, the support panel is |
|                       | needed for stability                                                |
|                       | May be cut individually to required length                          |
| To fit busbar system  | Flat copper busbars, 3-pole                                         |
|                       | PLS 800, 3-pole                                                     |
|                       | PLS 1600, 3-pole                                                    |
| Dimensions            | Length: 700 mm                                                      |
| Packs of              | 2 pc(s).                                                            |
| Net weight            | 1.6                                                                 |
| Gross weight          | 1.79                                                                |
| Customs tariff number | 85472000                                                            |
| EAN                   | 4028177502420                                                       |
| ETIM 9                | EC000775                                                            |
| ECLASS 8.0            | 27142414                                                            |
|                       |                                                                     |