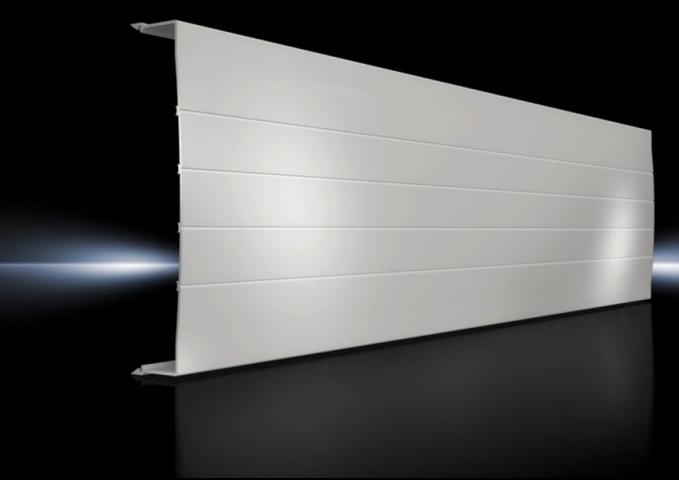

### SV 9340.214 - Cover section for RiLine busbar systems

May be cut to length as required, for clip-on mounting to the base tray section.

#### **Features**

| Model No.             | SV 9340.214                                                                                                                          |
|-----------------------|--------------------------------------------------------------------------------------------------------------------------------------|
| Product description   | For clip-on mounting onto the base tray.                                                                                             |
| Material              | Thermally modified hard PVC.  Fire protection corresponding to UL 94-V0                                                              |
| Colour                | RAL 7035                                                                                                                             |
| Note                  | If the cover section is loaded from the front, the support panel is needed for stability  May be cut individually to required length |
| To fit busbar system  | Flat copper busbars, 4-pole<br>PLS 1600, 4-pole                                                                                      |
| Dimensions            | Length: 1,100 mm                                                                                                                     |
| Packs of              | 2 pc(s).                                                                                                                             |
| Net weight            | 3.56                                                                                                                                 |
| Gross weight          | 3.7                                                                                                                                  |
| Customs tariff number | 85472000                                                                                                                             |
| EAN                   | 4028177536746                                                                                                                        |
| ETIM 9                | EC000775                                                                                                                             |
| ECLASS 8.0            | 27142414                                                                                                                             |
|                       |                                                                                                                                      |