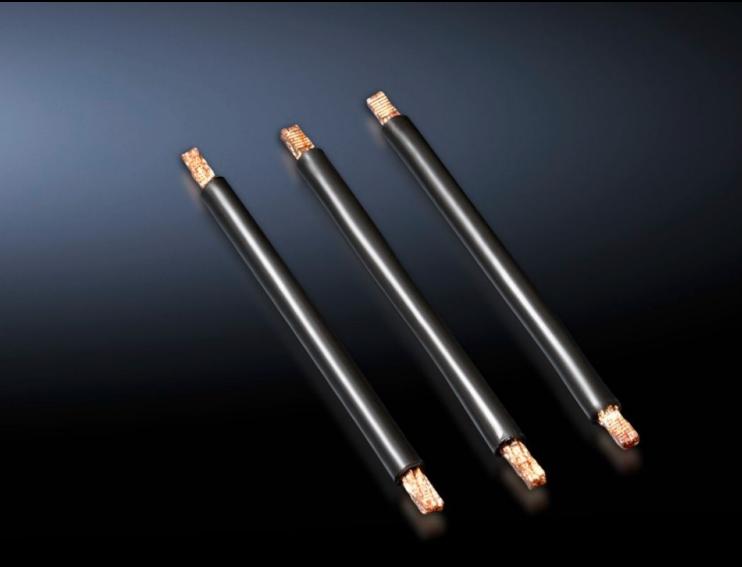

# SV 9340.850 - Cable set for OM adaptors with spring terminal block

Pre-assembled connection cables for individual connection of switchgear.

#### **Features**

| Model No.                    | SV 9340.850                                                                                                                     |
|------------------------------|---------------------------------------------------------------------------------------------------------------------------------|
| Product description          | Pre-assembled connection cables for individual connection of switchgear, top-mounted on OM adaptors with tension spring clamps. |
| Material                     | PVC insulation Temperature resistant to 105 °C Wire ends with ultrasonic wire-end compression at both ends                      |
| AWG                          | AWG 14 = 2.08 mm² ½ 2,5 mm²                                                                                                     |
| Note                         | AWG = American Wire Gauge                                                                                                       |
| Dimensions                   | Length: 140 mm                                                                                                                  |
| Packs of                     | 15 pc(s).                                                                                                                       |
| Net weight                   | 0.03                                                                                                                            |
| Gross weight                 | 0.058                                                                                                                           |
| Copper weight (kg per piece) | 0.002                                                                                                                           |
| Customs tariff number        | 85444290                                                                                                                        |
| EAN                          | 4028177502703                                                                                                                   |
| ETIM 9                       | EC000839                                                                                                                        |
| ECLASS 8.0                   | 27062302                                                                                                                        |