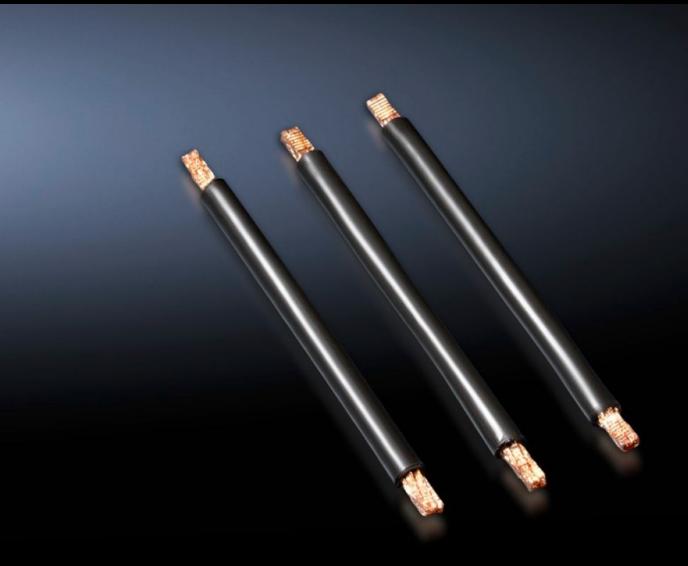

# SV 9340.880 - Cable set for OM adaptors with spring terminal block

Pre-assembled connection cables for individual connection of switchgear.

#### **Features**

| Model No.                    | SV 9340.880                                                                                                                     |
|------------------------------|---------------------------------------------------------------------------------------------------------------------------------|
| Product description          | Pre-assembled connection cables for individual connection of switchgear, top-mounted on OM adaptors with tension spring clamps. |
| Material                     | PVC insulation Temperature resistant to 105 °C Wire ends with ultrasonic wire-end compression at both ends                      |
| AWG                          | AWG 8 = 8.37 mm² № 10 mm²                                                                                                       |
| Note                         | AWG = American Wire Gauge                                                                                                       |
| Dimensions                   | Length: 140 mm                                                                                                                  |
| Packs of                     | 6 pc(s).                                                                                                                        |
| Net weight                   | 0.06                                                                                                                            |
| Gross weight                 | 0.088                                                                                                                           |
| Copper weight (kg per piece) | 0.009                                                                                                                           |
| Customs tariff number        | 85444290                                                                                                                        |
| EAN                          | 4028177502734                                                                                                                   |
| ETIM 9                       | EC000839                                                                                                                        |
| ECLASS 8.0                   | 27062302                                                                                                                        |