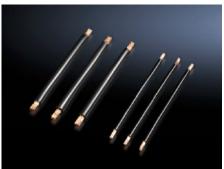

# SV 9340.890 - Cable set for OM adaptors with spring terminal block

Pre-assembled connection cables for individual connection of switchgear.

#### **Features**

| Model No.                    | SV 9340.890                                                                                                                     |
|------------------------------|---------------------------------------------------------------------------------------------------------------------------------|
| Product description          | Pre-assembled connection cables for individual connection of switchgear, top-mounted on OM adaptors with tension spring clamps. |
| Material                     | PVC insulation Temperature resistant to 105 °C Wire ends with ultrasonic wire-end compression at both ends                      |
| AWG                          | AWG 6 = 13.3 mm² № 16 mm²                                                                                                       |
| Note                         | AWG = American Wire Gauge                                                                                                       |
| Dimensions                   | Length: 140 mm                                                                                                                  |
| Packs of                     | 6 pc(s).                                                                                                                        |
| Net weight                   | 0.12                                                                                                                            |
| Gross weight                 | 0.128                                                                                                                           |
| Copper weight (kg per piece) | 0.014                                                                                                                           |
| Customs tariff number        | 85444290                                                                                                                        |
| EAN                          | 4028177502741                                                                                                                   |
| ETIM 9                       | EC000839                                                                                                                        |
| ECLASS 8.0                   | 27062302                                                                                                                        |