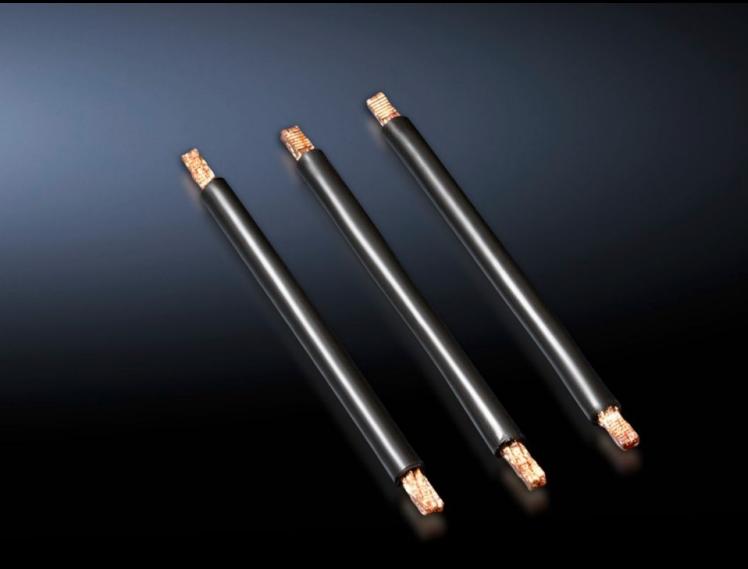

# SV 9340.890 - Cable set for OM adaptors with spring terminal block

Pre-assembled connection cables for individual connection of switchgear.

#### **Features**

| Model No.                    | SV 9340.890                                                                                                                     |
|------------------------------|---------------------------------------------------------------------------------------------------------------------------------|
| Product description          | Pre-assembled connection cables for individual connection of switchgear, top-mounted on OM adaptors with tension spring clamps. |
| Material                     | PVC insulation Temperature resistant to 105 °C Wire ends with ultrasonic wire-end compression at both ends                      |
| AWG                          | AWG 6 = 13.3 mm² № 16 mm²                                                                                                       |
| Note                         | AWG = American Wire Gauge                                                                                                       |
| Dimensions                   | Length: 140 mm                                                                                                                  |
| Packs of                     | 6 pc(s).                                                                                                                        |
| Net weight                   | 0.12                                                                                                                            |
| Gross weight                 | 0.128                                                                                                                           |
| Copper weight (kg per piece) | 0.014                                                                                                                           |
| Customs tariff number        | 85444290                                                                                                                        |
| EAN                          | 4028177502741                                                                                                                   |
| ETIM 9                       | EC000839                                                                                                                        |
| ECLASS 8.0                   | 27062302                                                                                                                        |