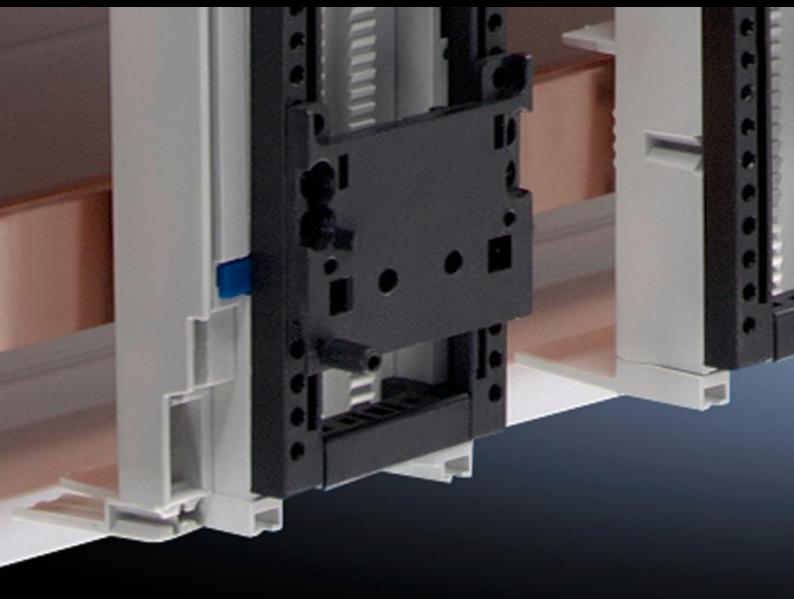

## SV 9342.800 - PinBlock for support frames

For reliable attachment and positioning of the contactor on motor starter combinations.

## **Features**

| Model No.             | SV 9342.800                                                                                                                                                                                                     |
|-----------------------|-----------------------------------------------------------------------------------------------------------------------------------------------------------------------------------------------------------------|
| Product description   | For reliable attachment and positioning of the contactor on motor starter combinations. Simple clip-on mounting onto the support frame. Individual vertical positioning is achieved by relocating the PinBlock. |
| Material              | Polyamide                                                                                                                                                                                                       |
| Colour                | RAL 9005                                                                                                                                                                                                        |
| Support frame width   | 45 mm                                                                                                                                                                                                           |
| Note                  | UL approval in conjunction with OM adaptor/support                                                                                                                                                              |
| Packs of              | 5 pc(s).                                                                                                                                                                                                        |
| Net weight            | 0.04                                                                                                                                                                                                            |
| Gross weight          | 0.036                                                                                                                                                                                                           |
| Customs tariff number | 39269097                                                                                                                                                                                                        |
| EAN                   | 4028177503847                                                                                                                                                                                                   |
| ETIM 9                | EC002270                                                                                                                                                                                                        |
| ECLASS 8.0            | 27400613                                                                                                                                                                                                        |