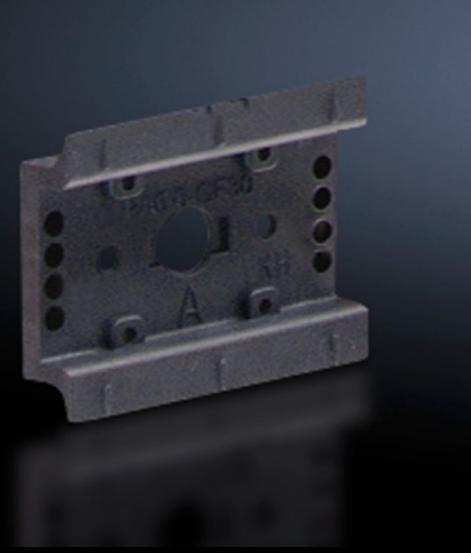

## SV 9342.850 - Support rail 35 x 10 mm for OM adaptors/ supports

For attaching to the adaptor section or to the support frame.

#### **Features**

| Model No.                                     | SV 9342.850                                                                                                                                      |
|-----------------------------------------------|--------------------------------------------------------------------------------------------------------------------------------------------------|
| Design                                        | TS 45C                                                                                                                                           |
| Product description                           | For attaching to the adaptor section and support frame.                                                                                          |
| Material                                      | Polyamide                                                                                                                                        |
| Colour                                        | RAL 9005                                                                                                                                         |
| Supply includes                               | Assembly screws                                                                                                                                  |
| Anti-slip guard for motor circuit-<br>breaker | Yes                                                                                                                                              |
| Support rail type                             | TS 45C                                                                                                                                           |
| Note                                          | UL approval in conjunction with OM adaptor/support Support rail TS xxD-V only suitable for non-pitch pattern-dependent mounting on support frame |
| Dimensions                                    | Width: 45 mm                                                                                                                                     |
| Packs of                                      | 5 pc(s).                                                                                                                                         |
| Net weight                                    | 0.04                                                                                                                                             |
| Gross weight                                  | 0.044                                                                                                                                            |
| Customs tariff number                         | 39269097                                                                                                                                         |
|                                               |                                                                                                                                                  |