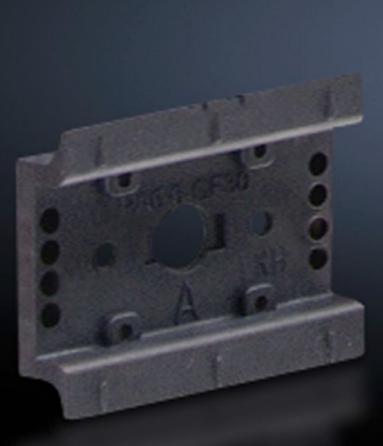

## SV 9342.860 - Support rail 35 x 10 mm for OM adaptors/ supports

For attaching to the adaptor section or to the support frame.

#### Features

| Model No.             | SV 9342.860                                                                                                                                            |
|-----------------------|--------------------------------------------------------------------------------------------------------------------------------------------------------|
| Design                | TS 45D                                                                                                                                                 |
| Product description   | For attaching to the adaptor section and support frame.                                                                                                |
| Material              | Polyamide                                                                                                                                              |
| Colour                | RAL 9005                                                                                                                                               |
| Supply includes       | Assembly screws                                                                                                                                        |
| Support rail type     | TS 45D                                                                                                                                                 |
| Note                  | UL approval in conjunction with OM adaptor/support<br>Support rail TS xxD-V only suitable for non-pitch pattern-dependent<br>mounting on support frame |
| Dimensions            | Width: 45 mm                                                                                                                                           |
| Packs of              | 5 pc(s).                                                                                                                                               |
| Net weight            | 0.04                                                                                                                                                   |
| Gross weight          | 0.044                                                                                                                                                  |
| Customs tariff number | 39269097                                                                                                                                               |
| EAN                   | 4028177503915                                                                                                                                          |
| ETIM 9                | EC001285                                                                                                                                               |
|                       |                                                                                                                                                        |

#### Tender text

Support rail TS 45D Support rail TS 45D 35 x 10 mm for OM adaptor / support for attaching to the adaptor section System: Rittal RiLine60