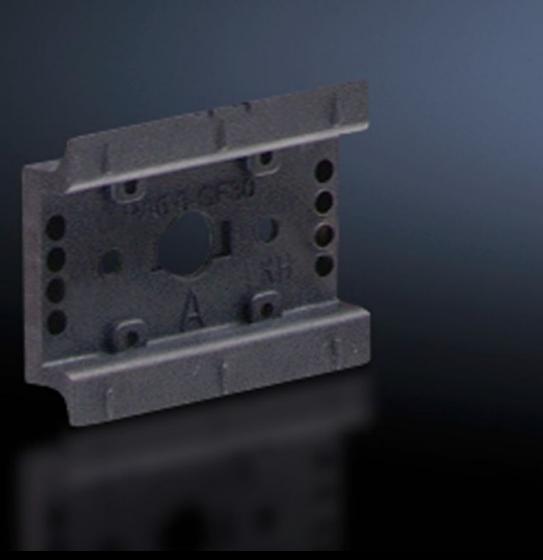

## SV 9342.870 - Support rail 35 x 10 mm for OM adaptors/ supports

For attaching to the adaptor section or to the support frame.

#### **Features**

| Model No.             | SV 9342.870                                                                                                                                            |
|-----------------------|--------------------------------------------------------------------------------------------------------------------------------------------------------|
| Design                | TS 45D-V                                                                                                                                               |
| Product description   | For attaching to the adaptor section and support frame.                                                                                                |
| Material              | Polyamide                                                                                                                                              |
| Colour                | RAL 9005                                                                                                                                               |
| Supply includes       | Assembly screws                                                                                                                                        |
| Support rail type     | TS 45D-V                                                                                                                                               |
| Note                  | UL approval in conjunction with OM adaptor/support<br>Support rail TS xxD-V only suitable for non-pitch pattern-dependent<br>mounting on support frame |
| Dimensions            | Width: 45 mm                                                                                                                                           |
| Packs of              | 5 pc(s).                                                                                                                                               |
| Net weight            | 0.05                                                                                                                                                   |
| Gross weight          | 0.063                                                                                                                                                  |
| Customs tariff number | 39269097                                                                                                                                               |
| EAN                   | 4028177503922                                                                                                                                          |
| ETIM 9                | EC001285                                                                                                                                               |
|                       |                                                                                                                                                        |

#### Tender text

Support rail TS45B
Support rail TS 45B-V 35 x 10 mm
for OM adaptor / support for
attaching to the support frame
With latch for retrospective locking of
the support rail with pre-assembled switchgear
System:
Rittal RiLine60