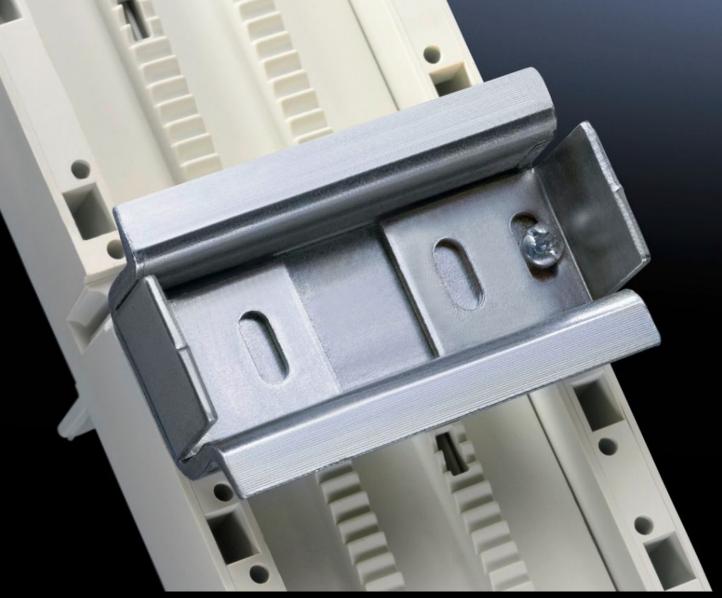

## SV 9342.880 - Support rail 35 x 15 mm for OM adaptors/ supports

For attaching to the adaptor section.

## Features

| Model No.                     | SV 9342.880                                                                                                    |
|-------------------------------|----------------------------------------------------------------------------------------------------------------|
| Product description           | For attaching to the adaptor section.                                                                          |
| Material                      | Sheet steel                                                                                                    |
| Surface finish                | Zinc-plated                                                                                                    |
| Supply includes               | Assembly screws and side anti-slip guard                                                                       |
| Dimensions                    | Width: 45 mm                                                                                                   |
| Packs of                      | 5 pc(s).                                                                                                       |
| Net weight                    | 0.25                                                                                                           |
| Gross weight                  | 0.278                                                                                                          |
| PCF per pack (cradle-to-gate) | 1.1 kg CO2 eq (Cat B)                                                                                          |
| Note on PCF category          | Category B: PCF value (cradle-to-gate) based on the product weight, approximately calculated and self-declared |
| Customs tariff number         | 73269098                                                                                                       |
| EAN                           | 4028177503939                                                                                                  |
| ETIM 9                        | EC001285                                                                                                       |
| ECLASS 8.0                    | 27141143                                                                                                       |
|                               |                                                                                                                |