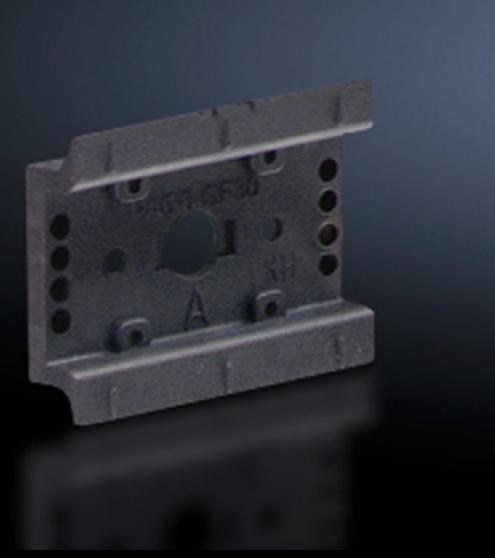

## SV 9342.920 - Support rail 35 x 10 mm for OM adaptors/ supports

For attaching to the adaptor section or to the support frame.

#### **Features**

| Model No.                                     | SV 9342.920                                                                                                                                            |
|-----------------------------------------------|--------------------------------------------------------------------------------------------------------------------------------------------------------|
| Design                                        | TS 55C                                                                                                                                                 |
| Product description                           | For attaching to the adaptor section and support frame.                                                                                                |
| Material                                      | Polyamide                                                                                                                                              |
| Colour                                        | RAL 9005                                                                                                                                               |
| Supply includes                               | Assembly screws                                                                                                                                        |
| Anti-slip guard for motor circuit-<br>breaker | Yes                                                                                                                                                    |
| Support rail type                             | TS 55C                                                                                                                                                 |
| Note                                          | UL approval in conjunction with OM adaptor/support<br>Support rail TS xxD-V only suitable for non-pitch pattern-dependent<br>mounting on support frame |
| Dimensions                                    | Width: 55 mm                                                                                                                                           |
| Packs of                                      | 5 pc(s).                                                                                                                                               |
| Net weight                                    | 0.045                                                                                                                                                  |
| Gross weight                                  | 0.052                                                                                                                                                  |
| Customs tariff number                         | 39269097                                                                                                                                               |
|                                               |                                                                                                                                                        |