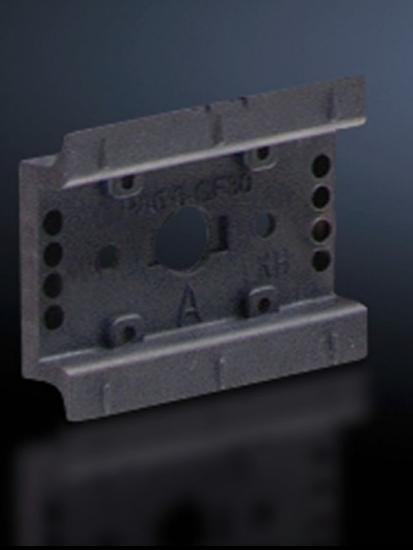

## SV 9342.930 - Support rail 35 x 10 mm for OM adaptors/ supports

For attaching to the adaptor section or to the support frame.

#### **Features**

| SV 9342.930                                                                                                                                      |
|--------------------------------------------------------------------------------------------------------------------------------------------------|
| TS 55D                                                                                                                                           |
| For attaching to the adaptor section and support frame.                                                                                          |
| Polyamide                                                                                                                                        |
| RAL 9005                                                                                                                                         |
| Assembly screws                                                                                                                                  |
| TS 55D                                                                                                                                           |
| UL approval in conjunction with OM adaptor/support Support rail TS xxD-V only suitable for non-pitch pattern-dependent mounting on support frame |
| Width: 55 mm                                                                                                                                     |
| 5 pc(s).                                                                                                                                         |
| 0.04                                                                                                                                             |
| 0.05                                                                                                                                             |
| 39269097                                                                                                                                         |
| 4028177503977                                                                                                                                    |
| EC001285                                                                                                                                         |
|                                                                                                                                                  |