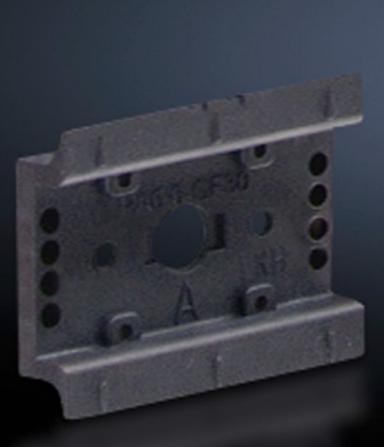

## SV 9342.940 - Support rail 35 x 10 mm for OM adaptors/ supports

For attaching to the adaptor section or to the support frame.

#### Features

| Model No.             | SV 9342.940                                                                                                                                            |
|-----------------------|--------------------------------------------------------------------------------------------------------------------------------------------------------|
| Design                | TS 55D-V                                                                                                                                               |
| Product description   | For attaching to the adaptor section and support frame.                                                                                                |
| Material              | Polyamide                                                                                                                                              |
| Colour                | RAL 9005                                                                                                                                               |
| Supply includes       | Assembly screws                                                                                                                                        |
| Support rail type     | TS 55D-V                                                                                                                                               |
| Note                  | UL approval in conjunction with OM adaptor/support<br>Support rail TS xxD-V only suitable for non-pitch pattern-dependent<br>mounting on support frame |
| Dimensions            | Width: 55 mm                                                                                                                                           |
| Packs of              | 5 pc(s).                                                                                                                                               |
| Net weight            | 0.055                                                                                                                                                  |
| Gross weight          | 0.07                                                                                                                                                   |
| Customs tariff number | 39269097                                                                                                                                               |
| EAN                   | 4028177503984                                                                                                                                          |
| ETIM 9                | EC001285                                                                                                                                               |
|                       |                                                                                                                                                        |