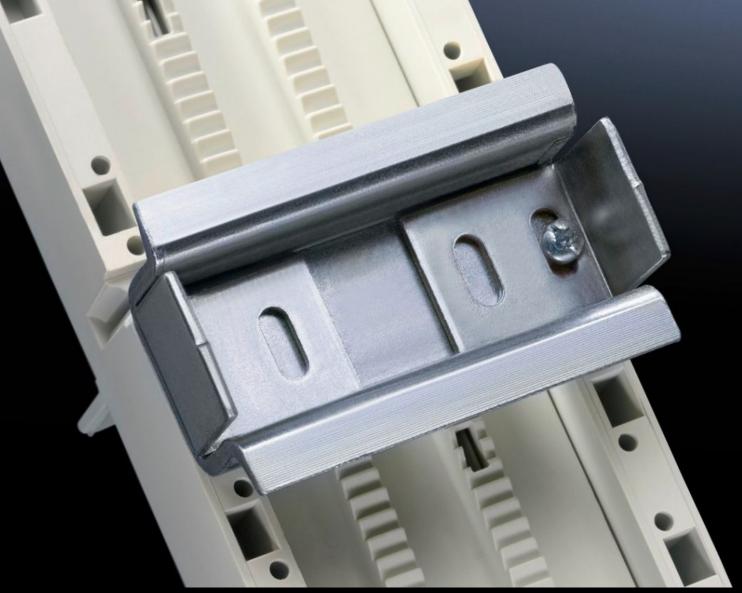

## SV 9342.950 - Support rail 35 x 15 mm for OM adaptors/ supports

For attaching to the adaptor section.

## **Features**

| Model No.                     | SV 9342.950                                                                                                    |
|-------------------------------|----------------------------------------------------------------------------------------------------------------|
| Product description           | For attaching to the adaptor section.                                                                          |
| Material                      | Sheet steel                                                                                                    |
| Surface finish                | Zinc-plated                                                                                                    |
| Supply includes               | Assembly screws and side anti-slip guard                                                                       |
| Dimensions                    | Width: 55 mm                                                                                                   |
| Packs of                      | 5 pc(s).                                                                                                       |
| Net weight                    | 0.3                                                                                                            |
| Gross weight                  | 0.306                                                                                                          |
| PCF per pack (cradle-to-gate) | 1.2 kg CO2 eq (Cat B)                                                                                          |
| Note on PCF category          | Category B: PCF value (cradle-to-gate) based on the product weight, approximately calculated and self-declared |
| Customs tariff number         | 73269098                                                                                                       |
| EAN                           | 4028177503991                                                                                                  |
| ETIM 9                        | EC001285                                                                                                       |
| ECLASS 8.0                    | 27141143                                                                                                       |
|                               |                                                                                                                |