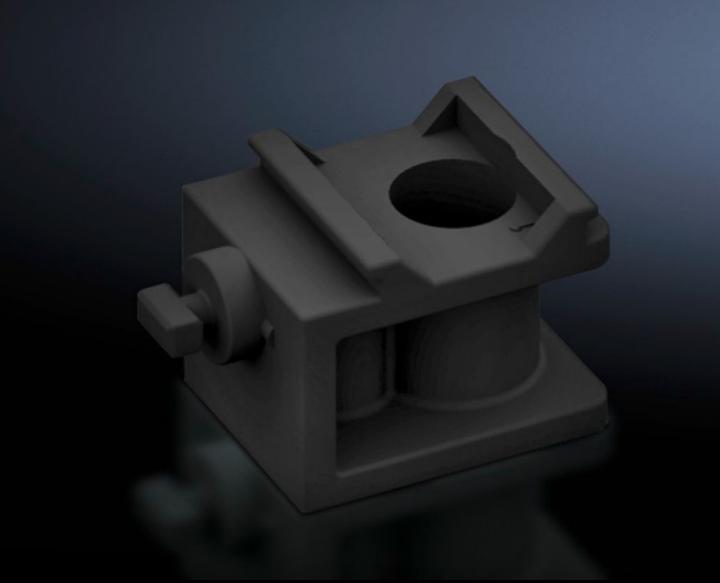

## SV 9346.430 - Support bracket for NH slimline fuse-switch disconnectors

For NH slimline fuse-switch disconnectors size 00 to 3. For attaching a customised conctact hazard protection cover. May be attached to the left and right of the disconnector.

## **Features**

| Model No.             | SV 9346.430                                                                                                                                                                                                                         |
|-----------------------|-------------------------------------------------------------------------------------------------------------------------------------------------------------------------------------------------------------------------------------|
| Applications          | For optional attachment of a customised contact hazard protection cover e.g. for special applications in conjunction with distribution enclosures. The support brackets may be attached to the left and right of the strip chassis. |
| Packs of              | 4 pc(s).                                                                                                                                                                                                                            |
| Net weight            | 0.012                                                                                                                                                                                                                               |
| Gross weight          | 0.02                                                                                                                                                                                                                                |
| Customs tariff number | 73182900                                                                                                                                                                                                                            |
| EAN                   | 4028177631786                                                                                                                                                                                                                       |
| ETIM 9                | EC001900                                                                                                                                                                                                                            |
| ECLASS 8.0            | 27400613                                                                                                                                                                                                                            |