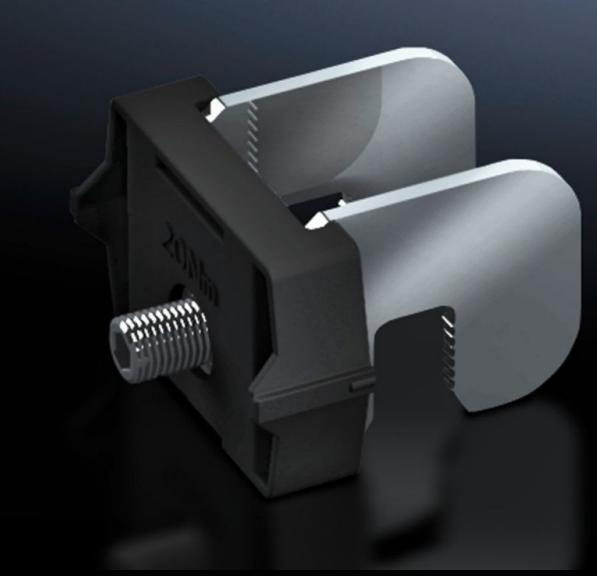

## SV 9346.440 - Busbar terminal for NH slimline fuse-switch disconnectors

For NH slimline fuse-switch disconnectors size 00 to 3. For mounting NH slimline fuse-switch disconnectors on bar systems with a 185 mm centre-to-centre spacing, no drilling required.

## **Features**

| Model No.             | SV 9346.440                                                                                                                   |
|-----------------------|-------------------------------------------------------------------------------------------------------------------------------|
| Applications          | For mounting NH slimline fuse-switch disconnectors on bar systems with 185 mm centre-to-centre spacing, no drilling required. |
| To fit Model No.      | 9346110                                                                                                                       |
|                       | 9346210                                                                                                                       |
|                       | 9346310                                                                                                                       |
|                       | 9346115                                                                                                                       |
|                       | 9346215                                                                                                                       |
|                       | 9346315                                                                                                                       |
| Packs of              | 3 pc(s).                                                                                                                      |
| Net weight            | 0.399                                                                                                                         |
| Gross weight          | 0.446                                                                                                                         |
| Customs tariff number | 85369095                                                                                                                      |
| EAN                   | 4028177631793                                                                                                                 |
| ETIM 9                | EC000001                                                                                                                      |
| ECLASS 8.0            | 27141146                                                                                                                      |
|                       |                                                                                                                               |