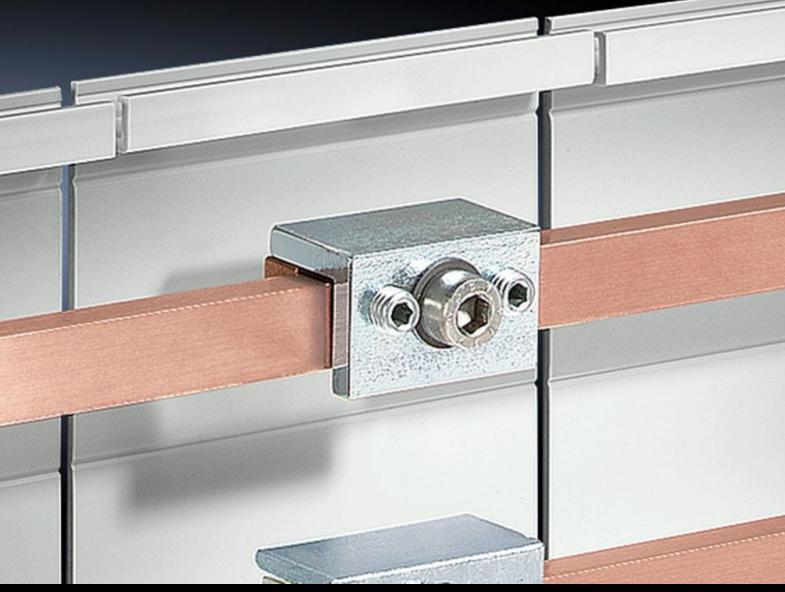

## SV 9350.075 - Busbar connector

For connecting busbars, no drilling required.

#### **Features**

| Model No.                     | SV 9350.075                                                                                                    |
|-------------------------------|----------------------------------------------------------------------------------------------------------------|
| Product description           | For connecting rectangular busbars, no drilling required.                                                      |
| Material                      | Console: St 37, nickel-plated<br>Contact plate: E-Cu, nickel-plated                                            |
| Connection type               | Single connection                                                                                              |
| To fit busbars                | 12 x 5 - 15 x 10                                                                                               |
| Packs of                      | 3 pc(s).                                                                                                       |
| Net weight                    | 0.39                                                                                                           |
| Gross weight                  | 0.411                                                                                                          |
| Copper weight (kg per piece)  | 0.05                                                                                                           |
| PCF per pack (cradle-to-gate) | 1.6 kg CO2 eq (Cat B)                                                                                          |
| Note on PCF category          | Category B: PCF value (cradle-to-gate) based on the product weight, approximately calculated and self-declared |
| Customs tariff number         | 85369010                                                                                                       |
| EAN                           | 4028177504844                                                                                                  |
| ETIM 9                        | EC000713                                                                                                       |
| ECLASS 8.0                    | 27400606                                                                                                       |
|                               |                                                                                                                |

#### Tender text

**Busbar connectors** 

Busbar connectors for connecting square busbars,

no drilling required.

Design

Single connection for busbars 12 x 5 - 15 x 10

System:

Rittal RiLine60