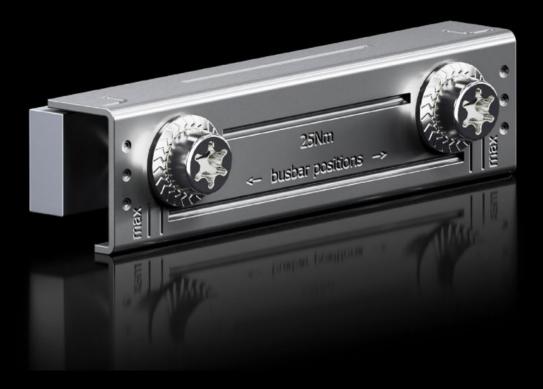

## RX 9365.013 - RiLineX baying connector for busbars

Long busbar connector for the enclosure-to-enclosure baying set, for connecting modular RiLineX boards. The baying set (9360104) is additionally required.

## Features

| Model No.                    | RX 9365.013                                                             |
|------------------------------|-------------------------------------------------------------------------|
| Material                     | Upper part: Sheet steel, zinc-plated<br>Contact plate: E-Cu, tin-plated |
| Dimensions                   | Length: 130 mm                                                          |
| To fit busbars               | 15 x 5/10                                                               |
|                              | 20 x 5/10                                                               |
|                              | 30 x 5/10                                                               |
| Packs of                     | 3 pc(s).                                                                |
| Net weight                   | 1.5                                                                     |
| Gross weight                 | 1.593                                                                   |
| Copper weight (kg per piece) | 0.99                                                                    |
| Customs tariff number        | 73269098                                                                |
| ETIM 9                       | EC002622                                                                |
|                              |                                                                         |