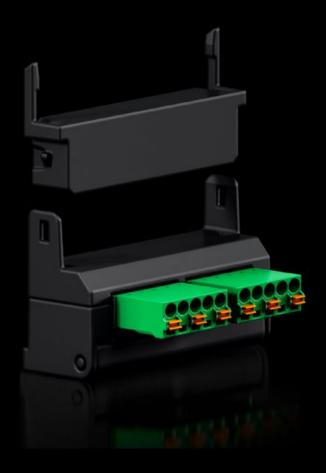

# RX 9365.500 - RiLineX Micro-switch for NH fuse-switch disconnectors

RiLineX microswitches for RiLineX NH000 fuse-switch disconnectors, to indicate the switch position.