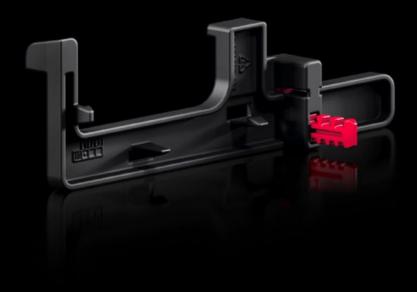

# RX 9365.515 - RiLineX contact hazard protection for NH fuse-switch disconnectors

RiLineX contact hazard protection, required when using the RiLineX NH1 fuse-switch disconnector on the RiLine60 busbar system.