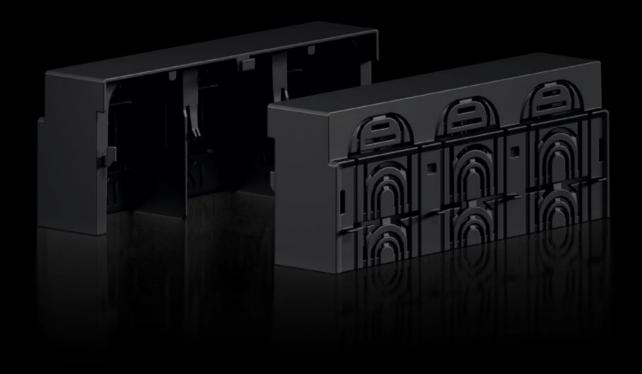

## RX 9365.532 - RiLineX Connection space cover for NH fuse-switch disconnectors

RiLineX connection space cover for RX NH2 fuse-switch disconnector, for use when assembling mounting plates and busbars.