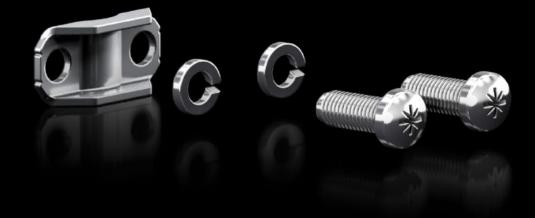

## RX 9365.540 - RiLineX Clamp-type terminal for NH fuseswitch disconnectors

RiLineX clamp-type terminal set for connecting round conductors to RX NH00 fuse-switch disconnectors, 4-70 mm<sup>2</sup>

## Features

| Model No.                      | RX 9365.540              |
|--------------------------------|--------------------------|
| Material                       | Sheet steel, zinc-plated |
| For size                       | 00                       |
| To fit Model No.               | 9362.110                 |
|                                | 9262.115                 |
|                                | 9363.110                 |
|                                | 9363.115                 |
| Connection of round conductors | 4 - 70 mm²               |
| Packs of                       | 3 pc(s).                 |
| Net weight                     | 0.096                    |
| Gross weight                   | 0.096                    |
| Customs tariff number          | 73181900                 |
| ETIM 9                         | EC000001                 |
|                                |                          |