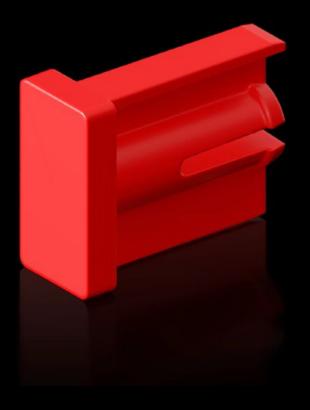

# RX 9365.700 - for component adaptors and component supports

Connection pin for connecting CB component adaptors (160 A variants) for 60 mm busbar platforms.

#### **Features**

| Model No.             | RX 9365.700                            |  |
|-----------------------|----------------------------------------|--|
| Material              | Polyamide (PA 6)                       |  |
|                       | Fire protection corresponding to UL 94 |  |
| Colour                | RAL 35745                              |  |
| To fit Model No.      | 9360.705                               |  |
|                       | 9360.707                               |  |
|                       | 9360.710 - 9360.798                    |  |
| Packs of              | 50 pc(s).                              |  |
| Gross weight          | 0.019                                  |  |
| Customs tariff number | 39269097                               |  |
| ETIM 9                | EC001121                               |  |