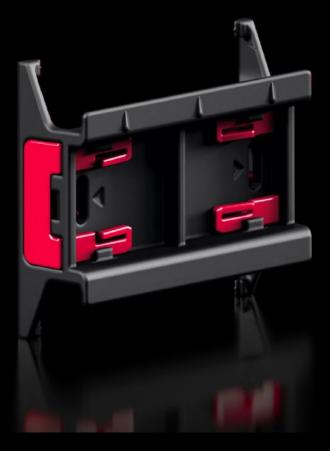

## RX 9365.725 - RiLineX support rail for component adaptor

RiLineX support rails for component adaptors in width 54 mm for 60 mm busbar systems. For mounting top-mounted equipment with snap fastening on component adaptors and component supports.

## Features

| Model No.             | RX 9365.725                                                |
|-----------------------|------------------------------------------------------------|
| Design                | with locking clip                                          |
| Material              | Polyamide (PA 6)<br>Fire protection corresponding to UL 94 |
| Colour                | RAL 9005<br>RAL 35745                                      |
| To fit Model No.      | 9360740<br>9360760<br>9360780                              |
| Dimensions            | Width: 54 mm<br>Height: 10 mm                              |
| Packs of              | 8 pc(s).                                                   |
| Net weight            | 0.08                                                       |
| Gross weight          | 0.107                                                      |
| Customs tariff number | 39269097                                                   |
| ETIM 9                | EC001285                                                   |
|                       |                                                            |