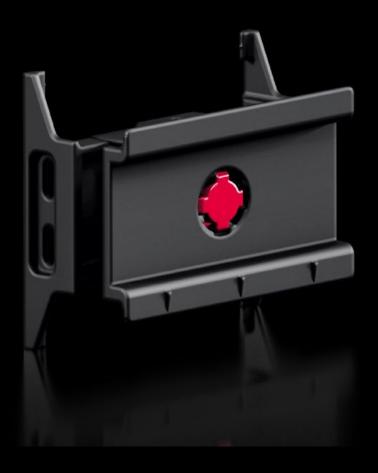

#### RX 9365.744 - RiLineX support rail for component adaptor

RiLineX support rails for component adaptors in width 54 mm for 60 mm busbar systems. Height-adjustable, ideal for securing motor-starter combinations with different mounting levels. For mounting top-mounted equipment with snap fastening on component adaptors and component supports.

#### **Features**

| Model No.             | RX 9365.744                                             |
|-----------------------|---------------------------------------------------------|
| Design                | with height adjustment system                           |
| Material              | Polyamide (PA 6) Fire protection corresponding to UL 94 |
| Colour                | RAL 9005<br>RAL 35745                                   |
| To fit Model No.      | 9360740<br>9360760<br>9360780                           |
| Dimensions            | Width: 54 mm<br>Height: 12 mm, 20 mm                    |
| Packs of              | 8 pc(s).                                                |
| Net weight            | 0.16                                                    |
| Gross weight          | 0.17                                                    |
| Customs tariff number | 39269097                                                |
| ETIM 9                | EC001285                                                |