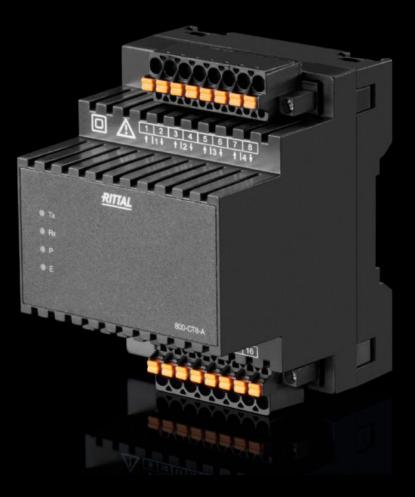

## SV 9393.231 - Current measurement module

To extend the modular network analyser REM 801 with 8 additional current measurement channels.

#### Features

| Model No.                                                             | SV 9393.231                                                                                                                                                                                                                                                                                                                  |
|-----------------------------------------------------------------------|------------------------------------------------------------------------------------------------------------------------------------------------------------------------------------------------------------------------------------------------------------------------------------------------------------------------------|
| Design                                                                | REM 800-CT-8-A                                                                                                                                                                                                                                                                                                               |
|                                                                       | For secondary current transformers (1 A/5 A)                                                                                                                                                                                                                                                                                 |
| Product description                                                   | To extend the modular network analyser REM 801 to a maximum of<br>92 current measuring channels or for connecting remote system<br>parts etc. Up to 10 extension modules, such as current<br>measurement modules with a maximum bus length of 100 m, may<br>be connected via the internal bus or the bus connection modules. |
| Note on Model No.                                                     | Measurement category CAT II                                                                                                                                                                                                                                                                                                  |
| Operating temperature range                                           | -10 °C55 °C                                                                                                                                                                                                                                                                                                                  |
| Storage temperature range                                             | -25 °C70 °C                                                                                                                                                                                                                                                                                                                  |
| Ambient humidity (non-<br>condensing)                                 | 595 %                                                                                                                                                                                                                                                                                                                        |
| Contamination level                                                   | 2                                                                                                                                                                                                                                                                                                                            |
| IP protection category to IEC 60<br>529                               | IP 20                                                                                                                                                                                                                                                                                                                        |
| For mounting on support rails                                         | Yes                                                                                                                                                                                                                                                                                                                          |
| Connection of round conductors,<br>fine wire with wire end ferrule    | 0.2 - 2.5 mm²                                                                                                                                                                                                                                                                                                                |
| Connection of round conductors,<br>fine wire without wire end ferrule | 0.2 mm²                                                                                                                                                                                                                                                                                                                      |
| Connection of round conductors, single-wire                           | 0.2 - 2.5 mm²                                                                                                                                                                                                                                                                                                                |
| Connection of round conductors,<br>multi-wire                         | 0.2 - 2.5 mm²                                                                                                                                                                                                                                                                                                                |
|                                                                       |                                                                                                                                                                                                                                                                                                                              |