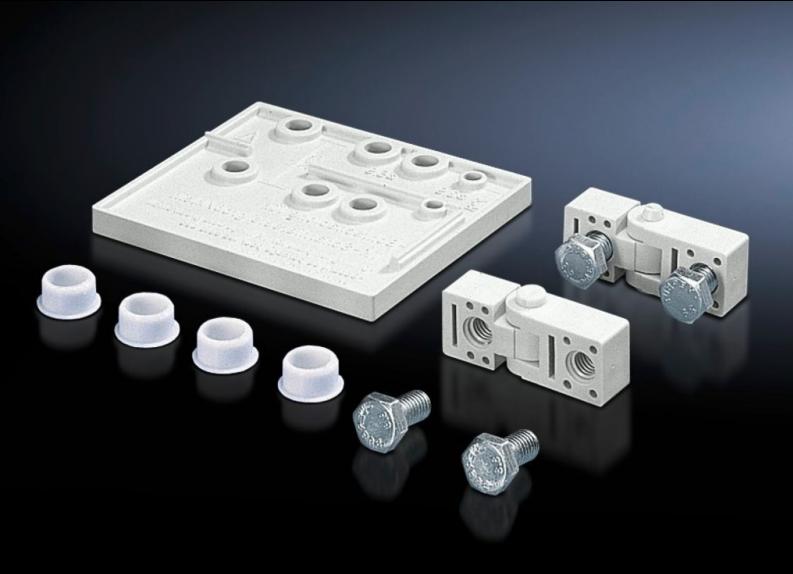

## PK 9580.000 - Hinge for PK

For hinged attachment of covers. The supplied drilling template ensures problem-free assembly.

## **Features**

| Model No.             | PK 9580.000                                                                                    |
|-----------------------|------------------------------------------------------------------------------------------------|
| Product description   | For hinged attachment of covers. The supplied drilling template ensures problem-free assembly. |
| Material              | Polycarbonate                                                                                  |
| Colour                | Similar to RAL 7035                                                                            |
| Supply includes       | 20 hinges<br>Assembly parts                                                                    |
| Packs of              | 10 set(s)                                                                                      |
| Net weight            | 0.31                                                                                           |
| Gross weight          | 0.383                                                                                          |
| Customs tariff number | 83021000                                                                                       |
| EAN                   | 4028177140332                                                                                  |
| ETIM 9                | EC001167                                                                                       |
| ECLASS 8.0            | 27409219                                                                                       |