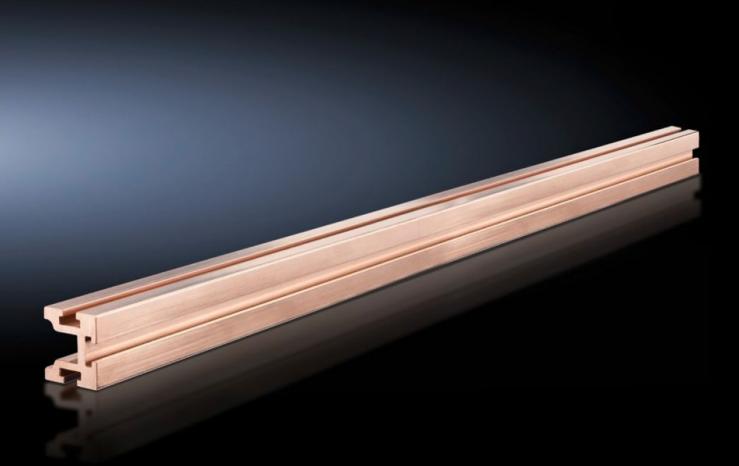

# SV 9640.226 - Maxi-PLS busbar, E-Cu for Maxi-PLS 45 S system

Size: 45x45 mm, bar cross-section: 974 mm<sup>2</sup>

#### Features

| SV 9640.226                                |
|--------------------------------------------|
| For assembling cable connection systems.   |
| E-Cu                                       |
| 974 mm²                                    |
| 599 mm                                     |
| May be cut individually to required length |
| Width: = 600 mm                            |
| 1 pc(s).                                   |
| 5.3                                        |
| 5.3                                        |
| 5.3                                        |
| 74071000                                   |
| 4028177569287                              |
| EC000001                                   |
| 27370303                                   |
|                                            |