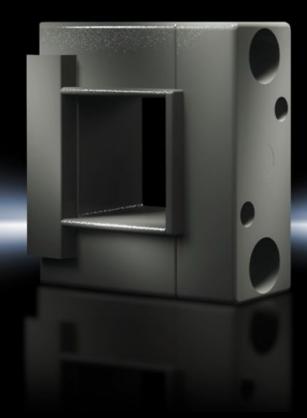

# SV 9649.000 - Busbar support

For the attachment of Maxi-PLS busbars by inserting into the supports, 2-part.

#### **Features**

| SV 9649.000         |
|---------------------|
| Polyamide           |
| Similar to RAL 9011 |
| Maxi-PLS 1600       |
| Maxi-PLS 2000       |
| 1 pc(s).            |
| 0.378               |
| 0.42                |
| 85469010            |
| 4028177400764       |
| EC001166            |
| 27400613            |
|                     |