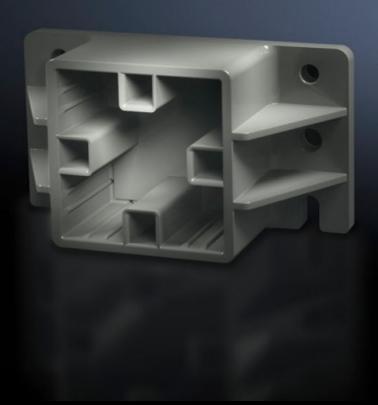

# SV 9649.010 - End supports for Maxi-PLS busbars

For attaching Maxi-PLS busbars on the sides by insertion into the supports.

#### **Features**

| Model No.             | SV 9649.010                                                                                                                         |
|-----------------------|-------------------------------------------------------------------------------------------------------------------------------------|
| Product description   | For attaching Maxi-PLS busbars when used as a cable connection system. The stepped configuration ensures simple cable installation. |
| Material              | Polyamide Fire protection corresponding to UL 94-V0                                                                                 |
| Colour                | Similar to RAL 9011                                                                                                                 |
| Supply includes       | Assembly parts                                                                                                                      |
| To fit busbars        | Maxi-PLS 45 S<br>Maxi-PLS 45                                                                                                        |
| Packs of              | 2 pc(s).                                                                                                                            |
| Net weight            | 0.23                                                                                                                                |
| Gross weight          | 0.284                                                                                                                               |
| Customs tariff number | 39269097                                                                                                                            |
| EAN                   | 4028177400863                                                                                                                       |
| ETIM 9                | EC001166                                                                                                                            |
| ECLASS 8.0            | 27400607                                                                                                                            |
|                       |                                                                                                                                     |