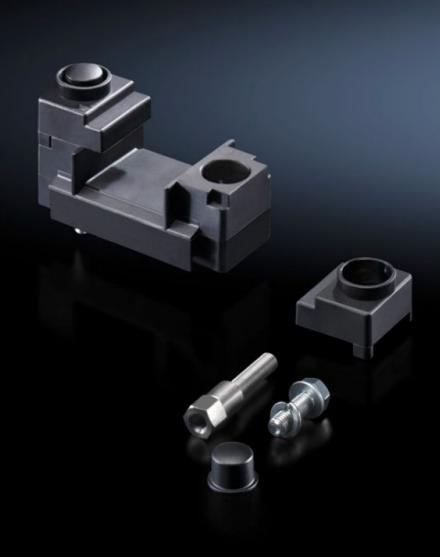

# Busbar support, suitable for top mounting

State: 17/09/2025 (Source: rittal.com/nz-en)

## SV 9649.160 - Busbar support, suitable for top mounting

For the attachment of Maxi-PLS busbars, by inserting into the supports, not suitable for top-mounting.

#### **Features**

| Model No.             | SV 9649.160                    |
|-----------------------|--------------------------------|
| Material              | Polyamide                      |
| Colour                | Similar to RAL 9011            |
| To fit busbars        | Maxi-PLS 1600<br>Maxi-PLS 2000 |
| Packs of              | 1 pc(s).                       |
| Net weight            | 0.27                           |
| Gross weight          | 0.278                          |
| Customs tariff number | 85469010                       |
| EAN                   | 4028177643093                  |
| ETIM 9                | EC002525                       |
| ECLASS 8.0            | 27400613                       |